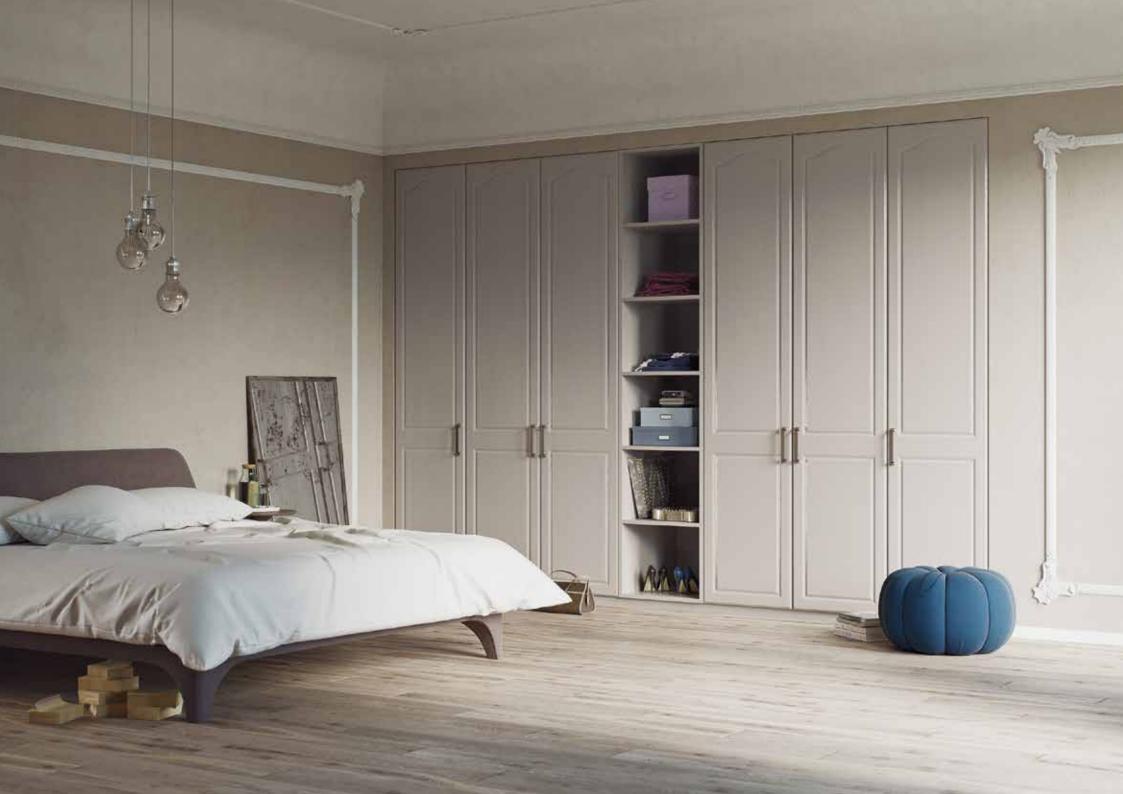

# Painted Doors

Open up a whole world of design possibilities with Painted Doors. With a myriad of colours on offer the only limit is your imagination.

Our painted furniture doors open up a whole world of design possibilities, combining the flexibility of made-to-measure sizes with a choice of hundreds of paint colours creating the ultimate level of customisation. Painted doors are available made-to-measure with a choice of either 18 or 22mm thickness. Each range is available with options for angled doors, glazed doors and a range of mouldings & accessories.