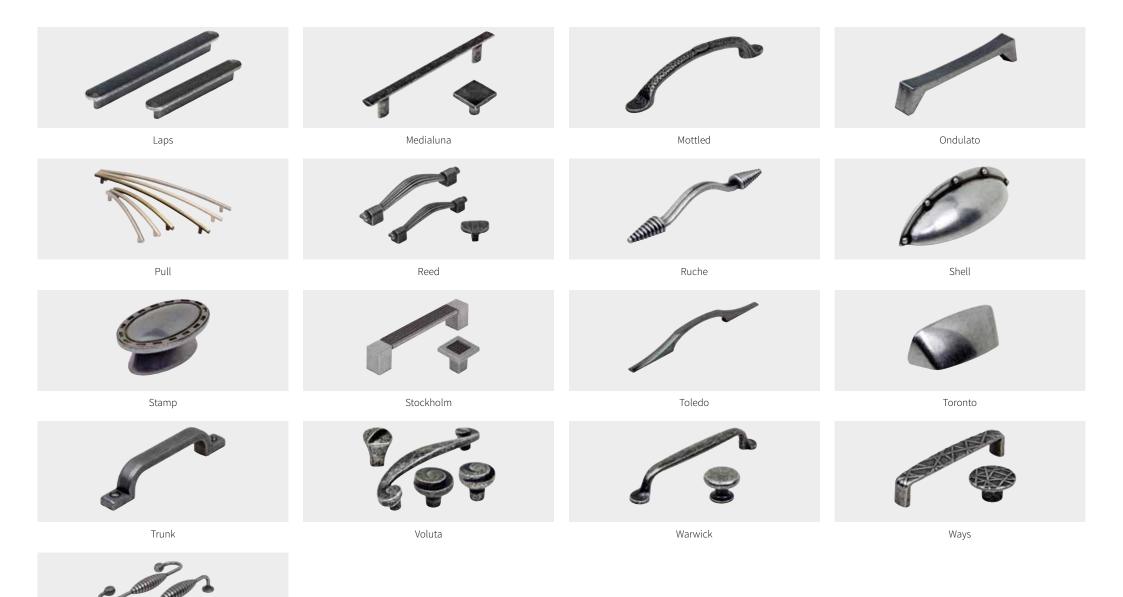

eating a truly unique set of doors

#### Panel Configurations Include:



Triple Panel







Single Panel With 3 Cross Strips





#### Over 200 Décors to choose from:

Glass



Any Aspects Décor, Including...













Confort Penelope Corteccia Spigato Dark Lady Tranché Dark Sherwood French Grey Azimut

See pages 79 - 119 for the complete range

#### Any Aspire Décor, Including...



Anthracite Sparkle Black Washed Oak Black



Gloss Red Cappuccino

See pages 6 - 7 for the complete range









































# a unique choice

A bedroom is much more than just doors and drawer fronts. Our range of essential accessories includes all the things you need to make yours really stand out from the crowd.

## **Handles - Contemporary**





## **Handles - Traditional**





Windsor

## **Bar & Bow**



## **Knobs**

## Standard



Antique Pewter



Brass



Brushed Nickel Knob 30mm



Brushed Nickel Knob 35mm



Ceramic



Chrome



Clear and Polished Brass



Iron Knob 32mm



Square Aluminium

## Junior



Butterfly



Fish



Flower



Heart



Ship



Shirt



Shorts



Star

#### **Drawers**

#### Antaro

The Tandembox drawer system has been impressing users for many years. Blum Tandembox Antaro is the latest version, a new programme line with new design options. Tandembox Antaro has a clear style and all components are colour-coordinated. Minimalist design meets proven technology. That is Tandembox Antaro.











#### **Drawers**

#### Beech Drawers

Drawers with a feather-light glide, our Beech finished drawers open up numerous design opportuniti