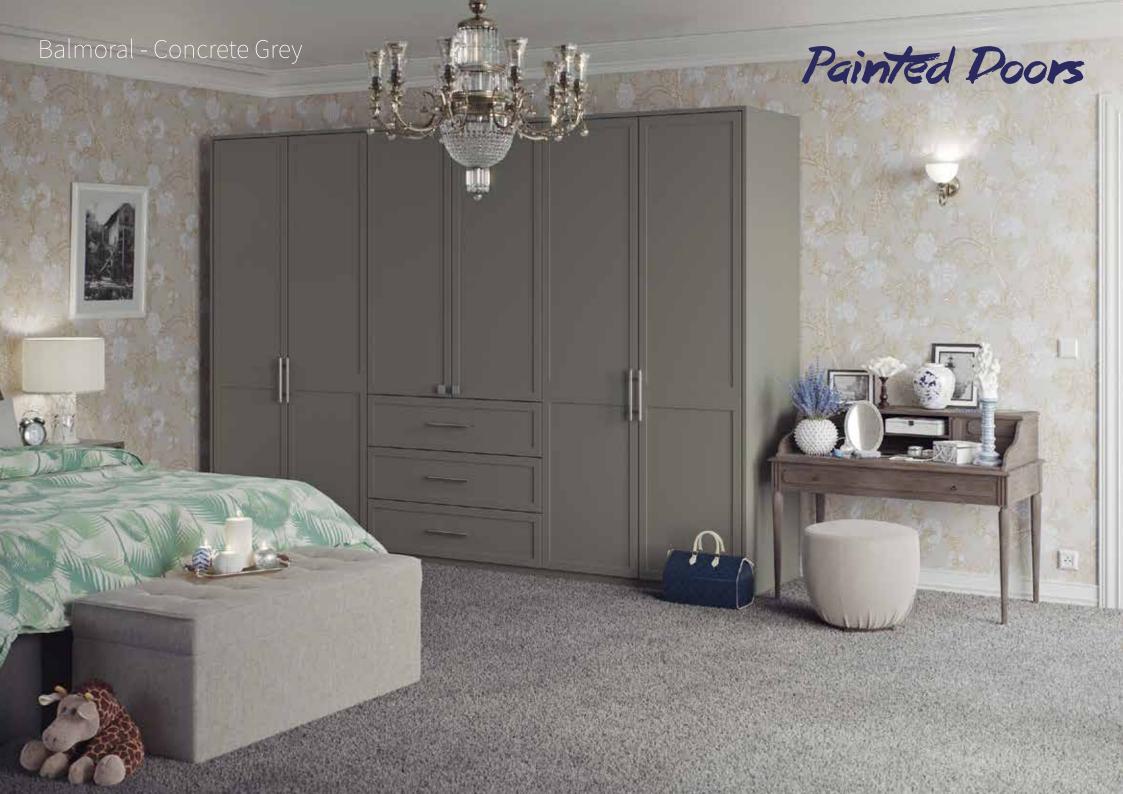

# Painted Doors

Open up a whole world of design possibilities with Painted Doors. With a myriad of colours on offer the only limit is your imagination.

Our painted furniture doors open up a whole world of design possibilities, combining the flexibility of made-to-measure sizes with a choice of hundreds of paint colours creating the ultimate level of customisation. Painted doors are available made-to-measure with a choice of either 18 or 22mm thickness. Each range is available with options for angled doors, glazed doors and a range of mouldings & accessories.