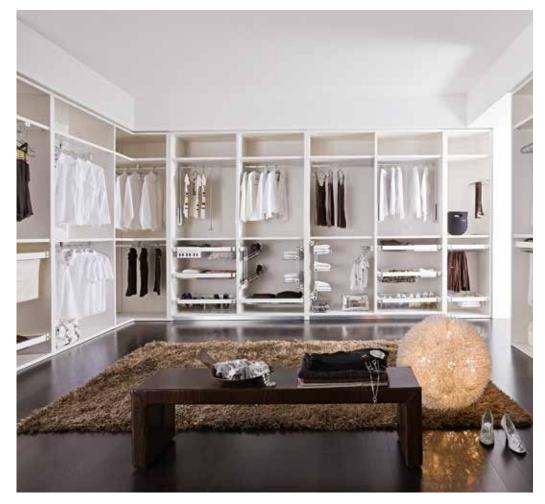

## **Storage Solutions**

#### Elite

Elite is the premium range of bedroom wirework; Italian design, super smooth runners and integrated soft close all come together to create a range that is guaranteed to add the wow factor to any bedroom.

#### Dream

Italian inspired design makes the Dream range of bedroom wirework ideal for optimising the storage possibilities in your new bedroom.