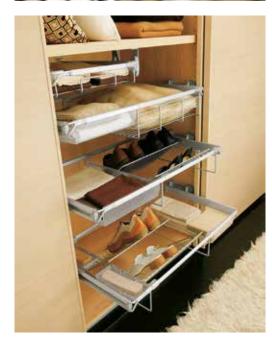

#### Dream

Italian inspired design makes the Dream range of bedroom wirework ideal for optimising the storage possibilities in your new bedroom.