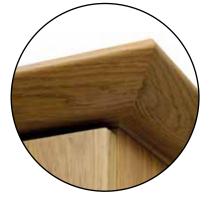

## Cornice

Round Bullnose

Traditional Cornice

Rounded Edged

Square Bullnose

Square Edged

### Pelmet

Round Bullnose

Traditional Pelmet

Rounded Edged

Square Bullnose

Square Edged