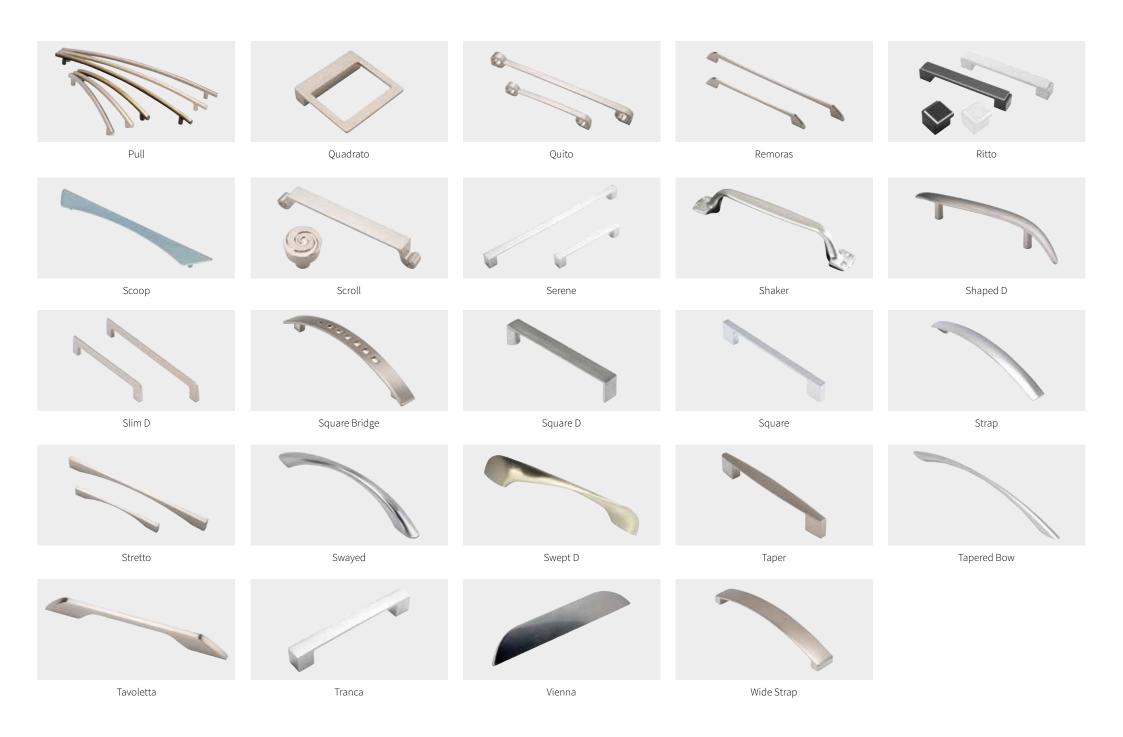

s can be printed with any image creating a truly unique set of doors

#### Panel Configurations Include:



Triple Panel







Single Panel With 3 Cross Strips





#### Over 200 Décors to choose from:

Glass



Any Aspects Décor, Including...













Confort Penelope Corteccia Spigato Dark Lady Tranché Dark Sherwood French Grey Azimut

See pages 79 - 119 for the complete range

#### Any Aspire Décor, Including...



Anthracite Sparkle Black Washed Oak Black



Gloss Red Cappuccino

See pages 6 - 7 for the complete range









































# a unique choice

A bedroom is much more than just doors and drawer fronts. Our range of essential accessories includes all the things you need to make yours really stand out from the crowd.

## **Handles - Contemporary**





## **Handles - Traditional**





Windsor

## **Bar & Bow**



## **Knobs**

## Standard



Antique Pewter



Brass



Brushed Nickel Knob 30mm



Brushed Nickel Knob 35mm



Ceramic



Chrome



Clear and Polished Brass



Iron Knob 32mm



Square Aluminium

## Junior



Butterfly



Fish



Flower



Heart



Ship



Shirt



Shorts



Star

#### **Drawers**

#### Antaro

The Tandembox drawer system has been impressing users for many years. Blum Tandembox Antaro is the latest version, a new programme line with new design options. Tandembox Antaro has a clear style and all components are colour-coordinated. Minimalist design meets proven technology. That is Tandembox Antaro.











#### **Drawers**

#### Beech Drawers

Drawers with a feather-light glide, our Beech finished drawers o