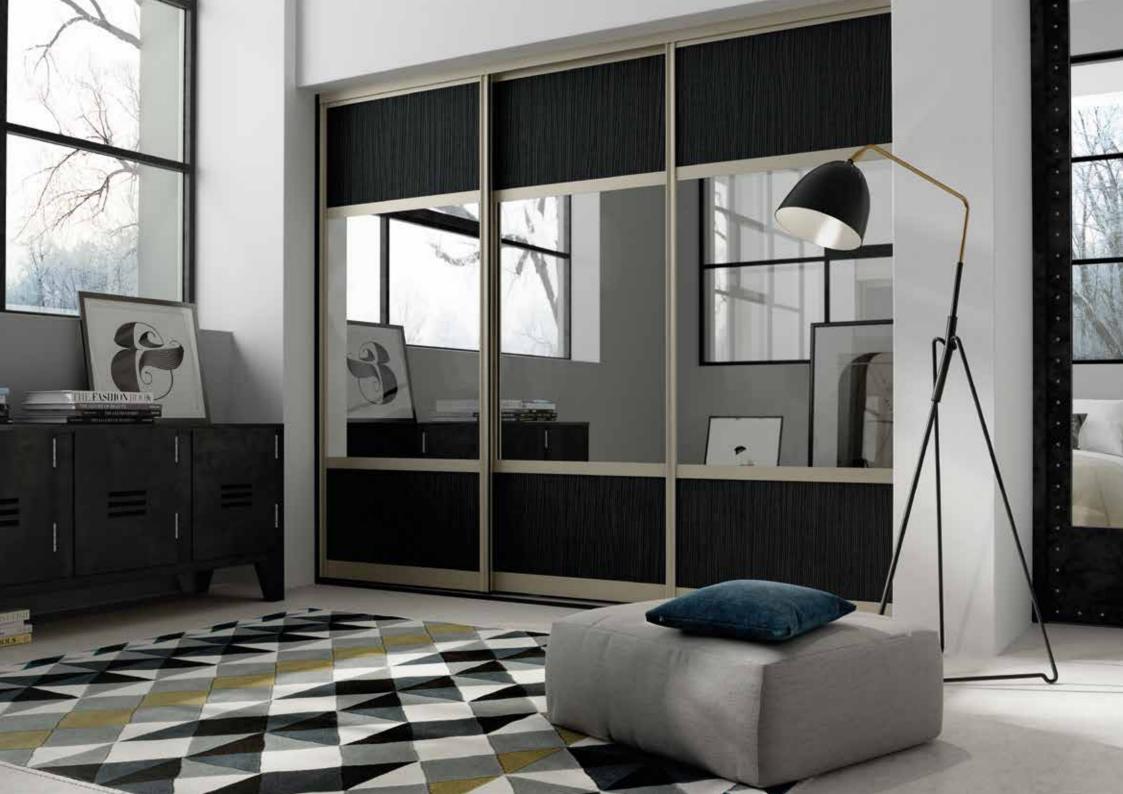

Made to Measure

Choice of over 100 Decors

Mix & Match

Made in Britain

Featuring a superior quality track and frame system in combination with an unrivalled choice of panel options, Glide doors are the ultimate when it comes to sliding doors.

#### Countless Décors, Infinite Combinations

With the Glide sliding door range incorporating a huge number of décors, 3 frames colour options, 3 frame profiles & multiple door panel configurations, the possibilities are endless.

#### High Quality Materials & Build

All components used to produce Glide sliding doors are of the highest quality and made of aluminium rather than steel, resulting in a high-end sliding furniture door system. The integrated soft close on all Glide doors gives that final touch of luxury.

#### Key Features:

- Made-to-measure
- Over 200 décors across 6 materials
- High quality aluminium frames & tracks in a choice of 3 colours
- Choice of 3 frame profiles
- Multiple door panelling options
- Integrated soft close on every door
- Glide doors can be printed with any image creating a truly unique set of doors

#### Panel Configurations Include:

Triple Panel

Single Panel With 3 Cross Strips