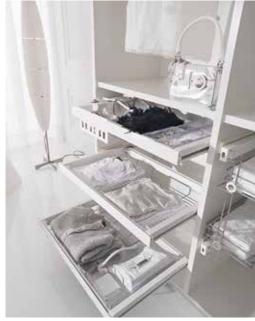

#### Dream

Italian inspired design makes the Dream range of bedroom wirework ideal for optimising the storage possibilities in your new bedroom.