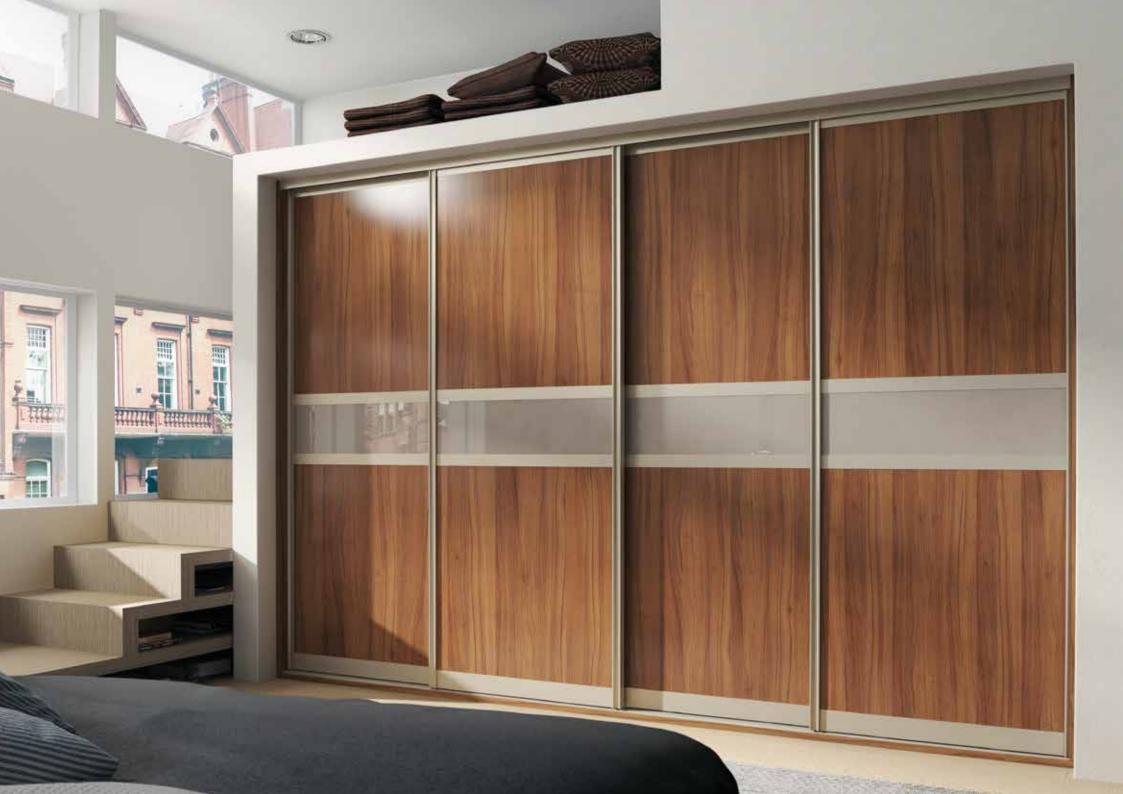

Made to Measure

Choice of over 100 Decors

Mix & Match

Made in Britain

Featuring a superior quality track and frame system in combination with an unrivalled choice of panel options, Glide doors are the ultimate when it comes to sliding doors.

#### Countless Décors, Infinite Combinations

With the Glide sliding door range incorporating a huge number of décors, 3 frames colour options, 3 frame profiles & multiple door panel configurations, the possibilities are endless.

#### High Quality Materials & Build

All components used to produce Glide sliding doors are of the highest quality and made of aluminium rather than steel, resulting in a high-end sliding furniture door system. The integrated soft close on all Glide doors gives that final touch of luxury.

#### Panel Configurations Include:

Triple Panel

Single Panel With 3 Cross Strips