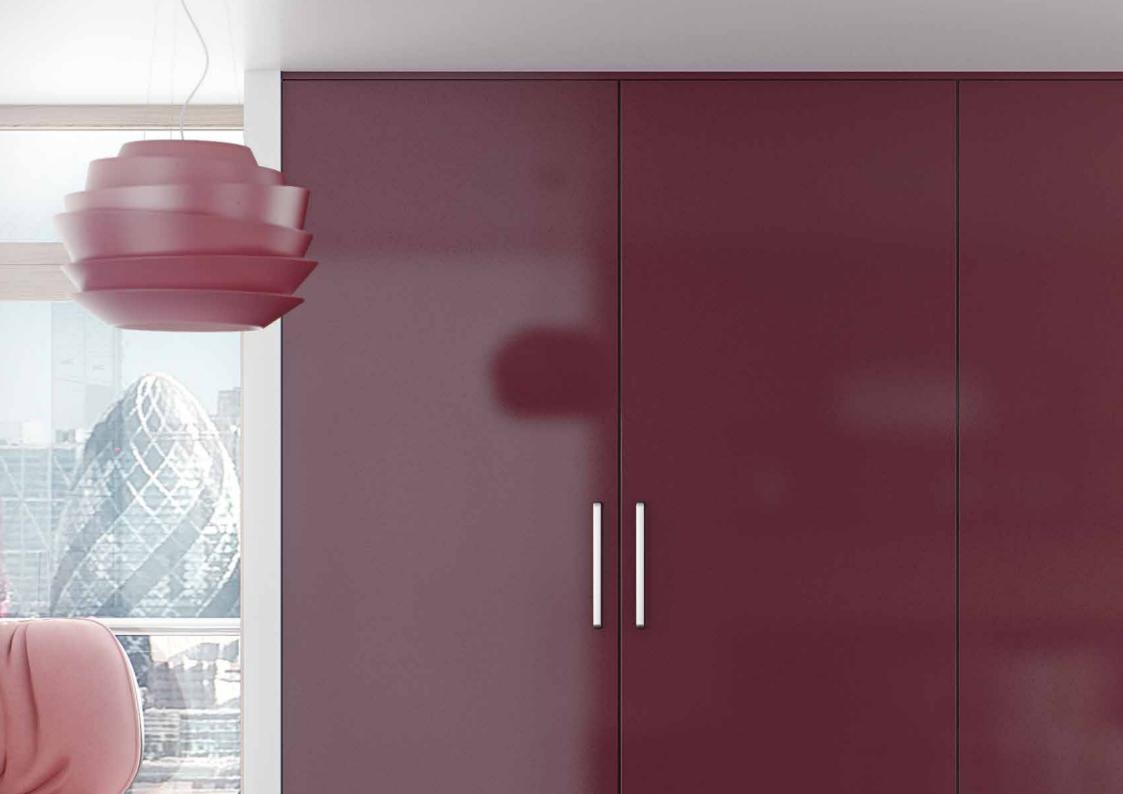

# Painted Doors

Open up a whole world of design possibilities with Painted Doors. With a myriad of colours on offer the only limit is your imagination.

Our painted furniture doors open up a whole world of design possibilities, combining the flexibility of made-to-measure sizes with a choice of hundreds of paint colours creating the ultimate level of customisation. Painted doors are available made-to-measure with a choice of either 18 or 22mm thickness. Each range is available with options for angled doors, glazed doors and a range of mouldings & accessories.