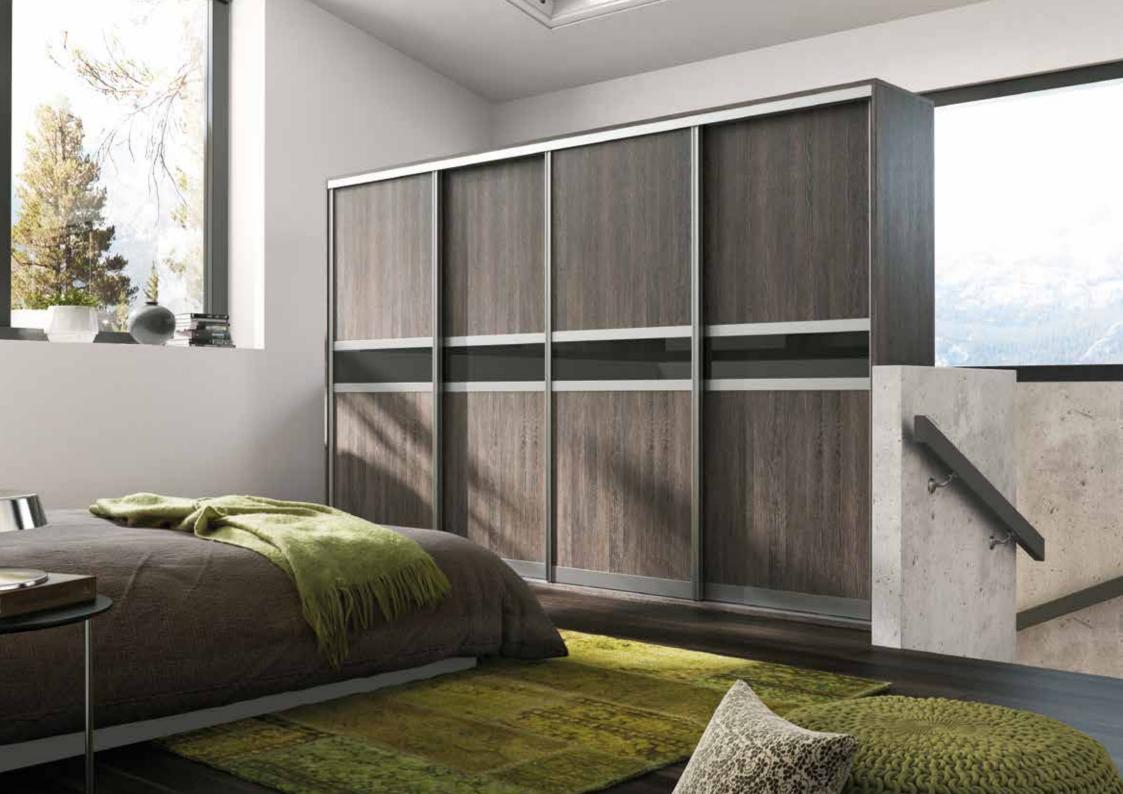

Made to Measure

Choice of over 100 Decors

Mix & Match

Made in Britain

Featuring a superior quality track and frame system in combination with an unrivalled choice of panel options, Glide doors are the ultimate when it comes to sliding doors.

#### Countless Décors, Infinite Combinations

With the Glide sliding door range incorporating a huge number of décors, 3 frames colour options, 3 frame profiles & multiple door panel configurations, the possibilities are endless.

#### High Quality Materials & Build

All components used to produce Glide sliding doors are of the highest quality and made of aluminium rather than steel, resulting in a high-end sliding furniture door system. The integrated soft close on all Glide doors gives that final touch of luxury.

#### Key Features:

- Made-to-measure
- Over 200 décors across 6 materials
- High quality aluminium frames & tracks in a choice of 3 colours
- Choice of 3 frame profiles
- Multiple door panelling options
- Integrated soft close on every door
- Glide doors can be printed with any image creating a truly unique set of doors

#### Panel Configurations Include:

Triple Panel

Single Panel With 3 Cross Strips