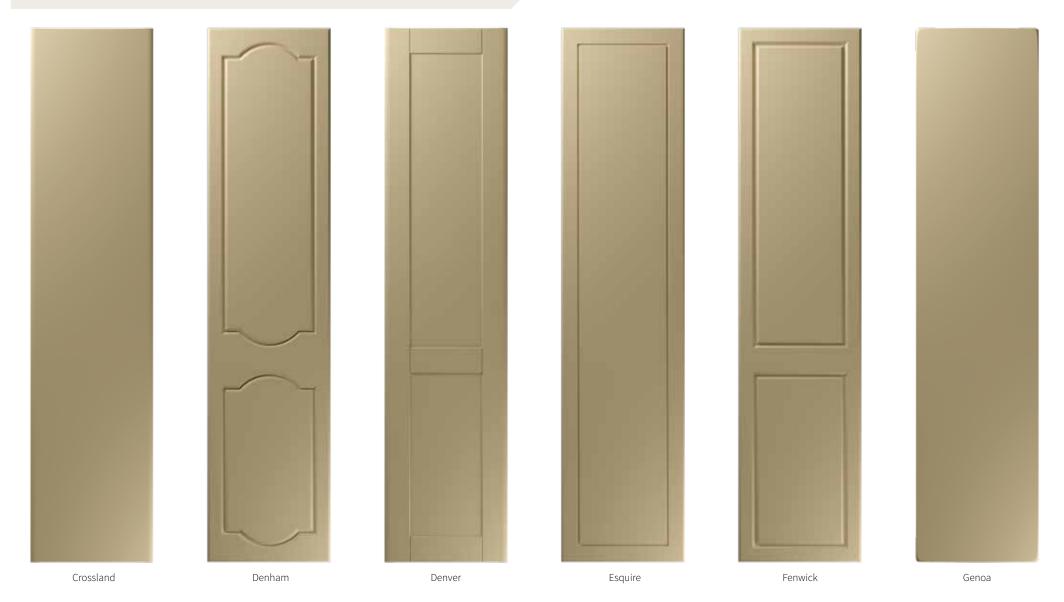

#### **Choose a Colour**

With 70 colours to choose from the Aspire range is guaranteed to include the perfect choice for your new kitchen. Combined with the 40 style options what more could you ask for?