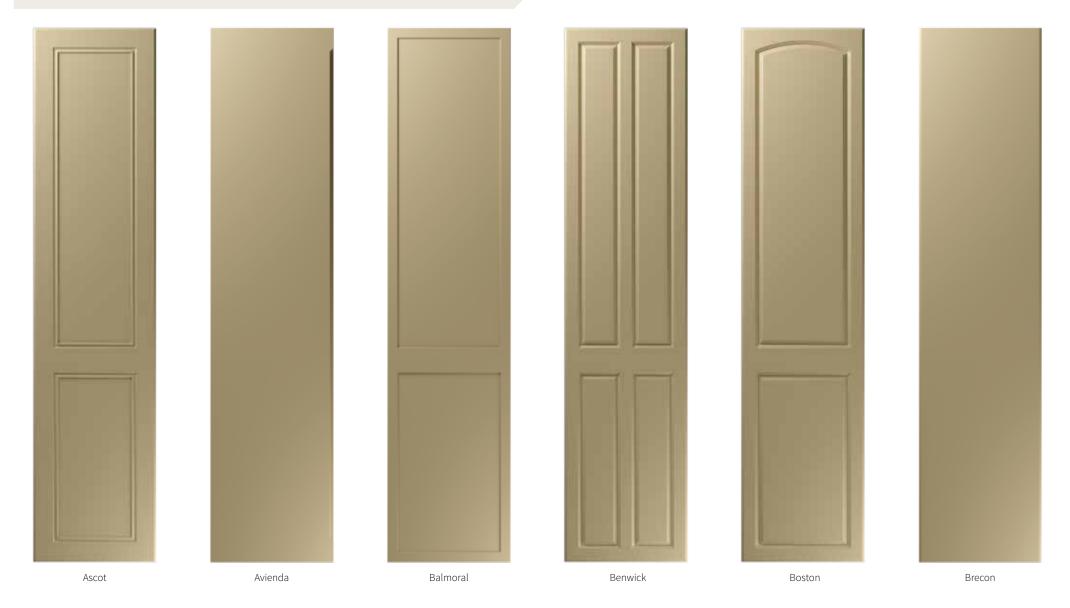

#### **Choose a Colour**

With 70 colours to choose from the Aspire range is guaranteed to include the perfect choice for your new kitchen. Combined with the 40 style options what more could you ask for?

### High Gloss

#### Painted Oak Effect

#### Super Matt

Made to Measure

Glazed Doors Available

Angled Doors Available

Any Colour Any Style

Made in Britain

#### Uni-Colour

Soft Cream

#### Wood Grain

African Walnut

Montana Oak

Autumn Plum

Natural Aida

Walnut

Natural Dijon

Walnut

Dark Oak

Odessa Oak

Opera Walnut

Santana Oak

Black

White

Mali Wenge

Moldau Acacia

Sonoma Oak

Ash

Light Tiepolo

Walnut

Oak

Winchester Oak

Made to Measure

Glazed Doors Available

Angled Doors Available

Any Colour Any Style

Made in Britain

Bridgewater

Brockworth

Chardonnay

Chedburgh

Coniston

Cottage

Made to Measure

Glazed Doors Available

Angled Doors Available

Any Colour Any Style

Made in Britain

Grove

Henlow

Kendal

Keswick

Made to Measure

Glazed Doors Available

Angled Doors Available

Any Colour Any Style

Made in Britain

Oslo

Sahara

Scoop

Shaker

Twinline