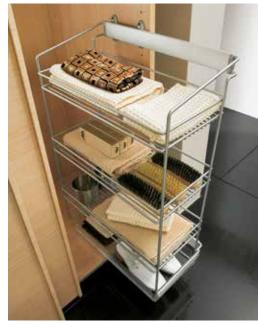

#### Elite

Elite is the premium range of bedroom wirework; Italian design, super smooth runners and integrated soft close all come together to create a range that is guaranteed to add the wow factor to any bedroom.