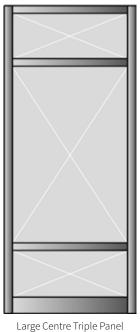

#### Panel Configurations Include:

Triple Panel

Single Panel With 3 Cross Strips