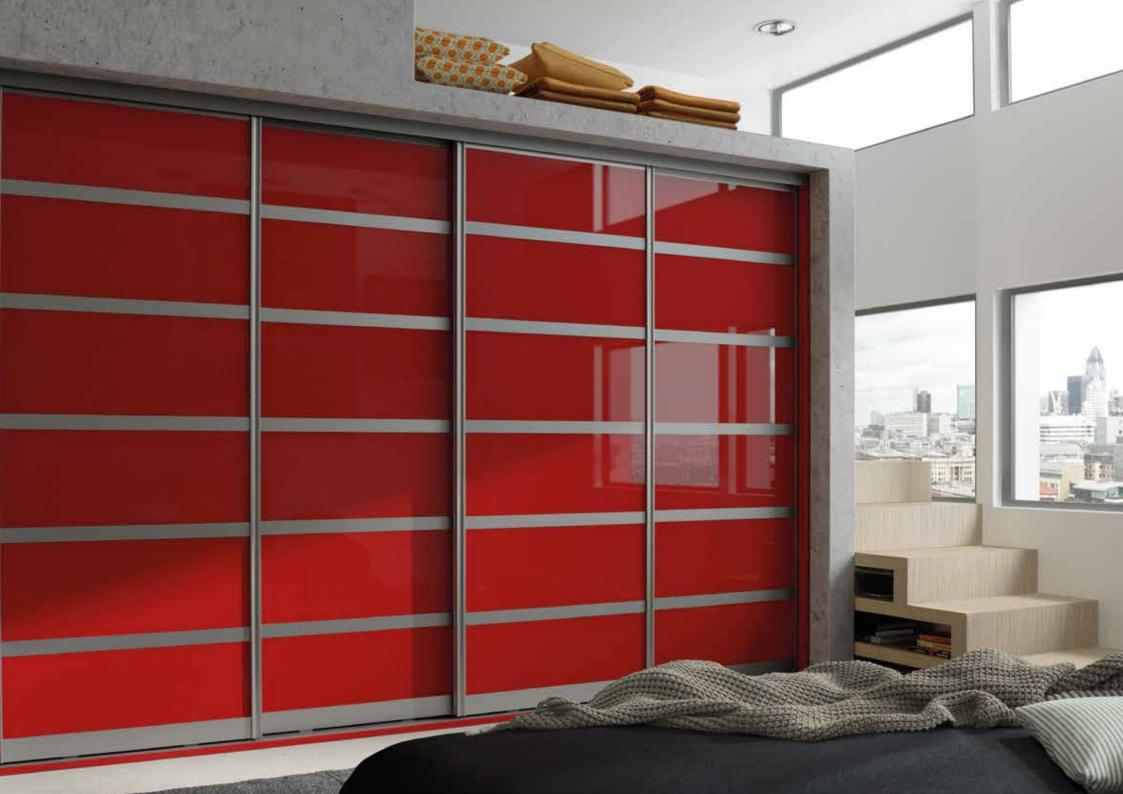

Made to Measure

Choice of over 100 Decors

Mix & Match

Made in Britain

Featuring a superior quality track and frame system in combination with an unrivalled choice of panel options, Glide doors are the ultimate when it comes to sliding doors.

#### Countless Décors, Infinite Combinations

With the Glide sliding door range incorporating a huge number of décors, 3 frames colour options, 3 frame profiles & multiple door panel configurations, the possibilities are endless.

#### Panel Configurations Include:

Triple Panel

Single Panel With 3 Cross Strips