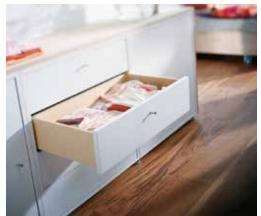

#### **Drawers**

#### Antaro

The Tandembox drawer system has been impressing users for many years. Blum Tandembox Antaro is the latest version, a new programme line with new design options. Tandembox Antaro has a clear style and all components are colour-coordinated. Minimalist design meets proven technology. That is Tandembox Antaro.