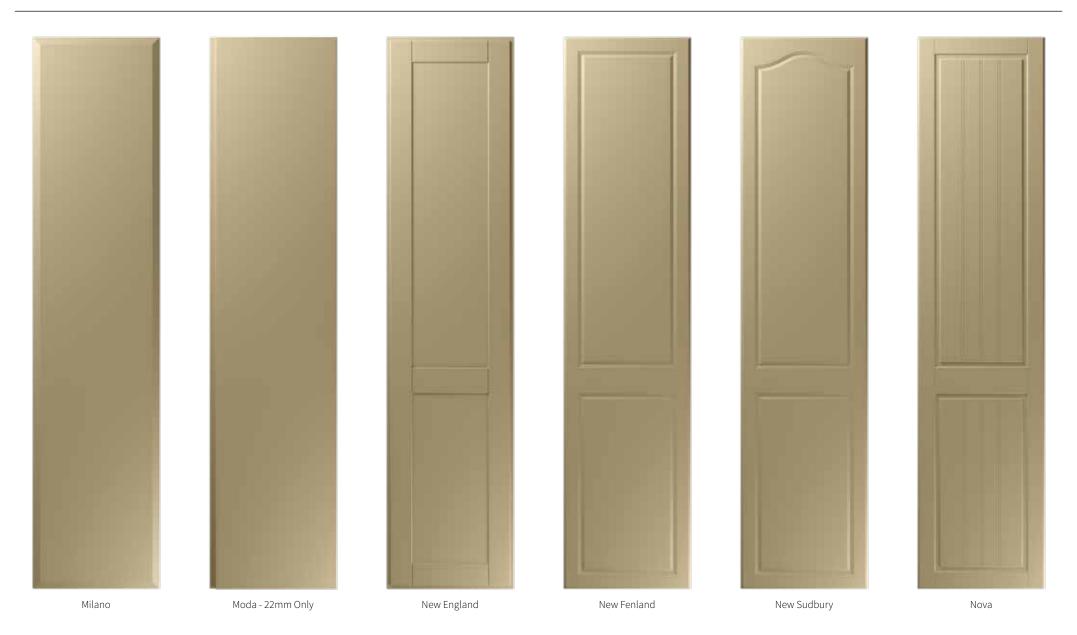

# Painted Doors

Open up a whole world of design possibilities with Painted Doors. With a myriad of colours on offer the only limit is your imagination.

Our painted furniture doors open up a whole world of design possibilities, combining the flexibility of made-to-measure sizes with a choice of hundreds of paint colours creating the ultimate level of customisation. Painted doors are available made-to-measure with a choice of either 18 or 22mm thickness. Each range is available with options for angled doors, glazed doors and a range of mouldings & accessories.