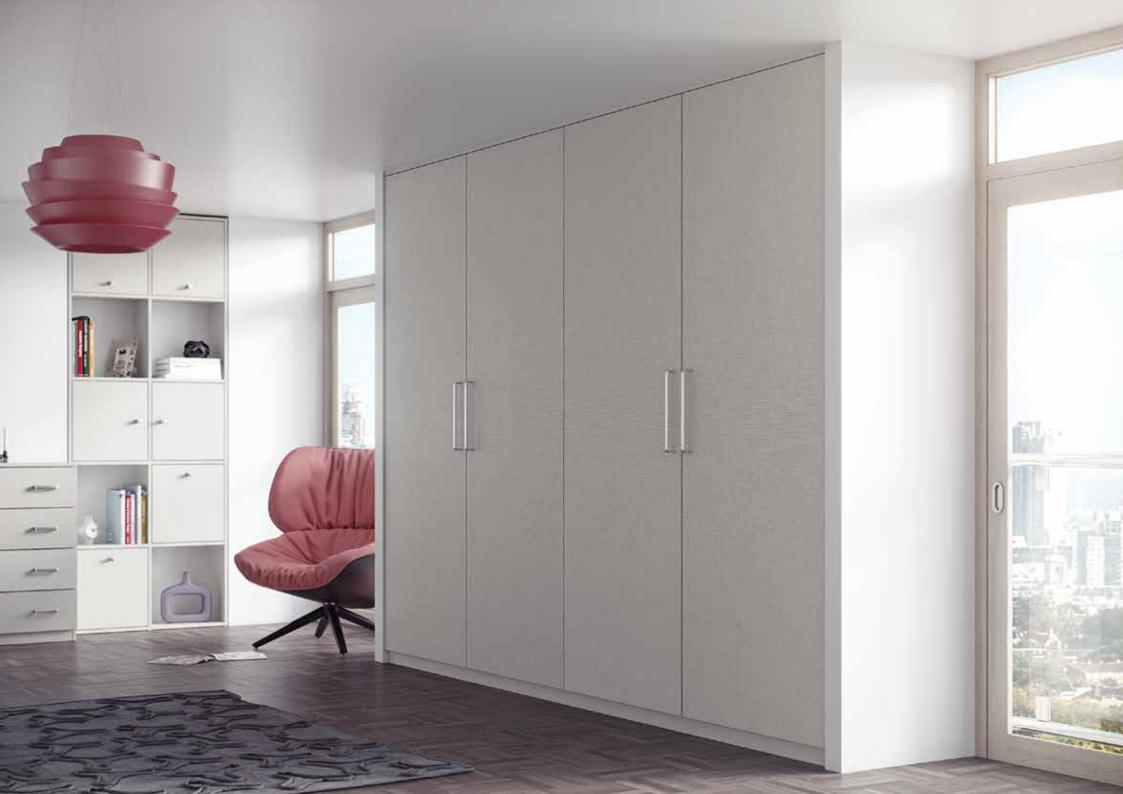

# Painted Doors

Open up a whole world of design possibilities with Painted Doors. With a myriad of colours on offer the only limit is your imagination.

Our painted furniture doors open up a whole world of design possibilities, combining the flexibility of made-to-measure sizes with a choice of hundreds of paint colours creating the ultimate level of customisation. Painted doors are available made-to-measure with a choice of either 18 or 22mm thickness. Each range is available with options for angled doors, glazed doors and a range of mouldings & accessories.