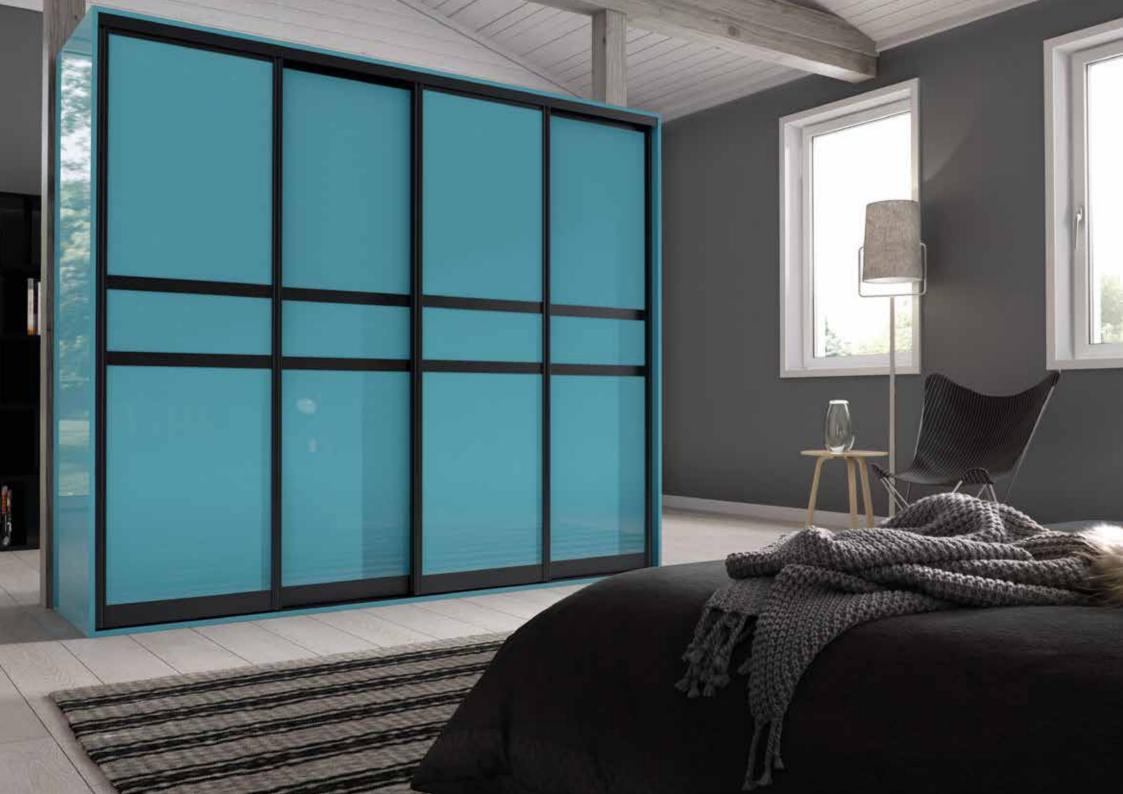

#### Key Features:

- Made-to-measure
- Over 200 décors across 6 materials
- High quality aluminium frames & tracks in a choice of 3 colours
- Choice of 3 frame profiles
- Multiple door panelling options
- Integrated soft close on every door
- Glide doors can be printed with any image creating a truly unique set of doors

#### Panel Configurations Include:

Triple Panel

Single Panel With 3 Cross Strips