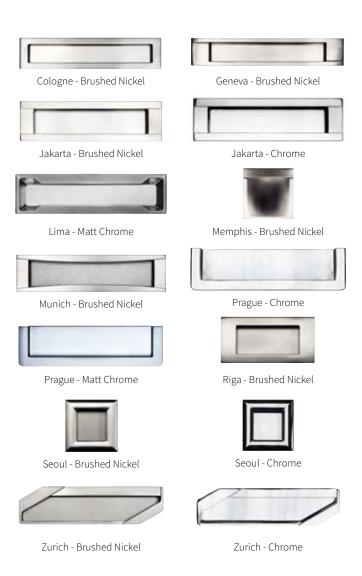

Sonoma Oak





Ash



Light Tiepolo

Walnut





Oak



Winchester Oak





Made to Measure



Glazed Doors Available



Angled Doors Available



Any Colour Any Style



Made in Britain



Bridgewater



Brockworth



Chardonnay



Chedburgh



Coniston



Cottage





Made to Measure



Glazed Doors Available



Angled Doors Available



Any Colour Any Style



Made in Britain













Grove

Henlow

Kendal

Keswick





Made to Measure



Glazed Doors Available



Angled Doors Available



Any Colour Any Style



Made in Britain













Oslo

Sahara

Scoop

Shaker

Twinline











































#### Inset

Make the ultimate style statement with an Aspire Inset handle door. Each door is available in any of the Aspire colour options on pages 6 - 7.







# Angled & Glazed Doors

All Aspire door styles are available as angled doors as well as with a variety of glazed door options finished in the glass types shown here. Ideal for creating a feature in any design; speak to your retailer for more information on the options available.



























Bronze

Clear

Frosted

Obscure

Silver

## Cornice



Round Bullnose



Traditional Cornice



Rounded Edged



Square Bullnose



Square Edged

### Pelmet



Round Bullnose



Traditional Pelmet



Rounded Edged



Square Bullnose



Square Edged

#### Accessories

All of our accessories are available in any colour from the Aspire range. Most of them are available in a variety of edge profile options and either made-to-measure or in a range of sizes, speak to your retailer for more