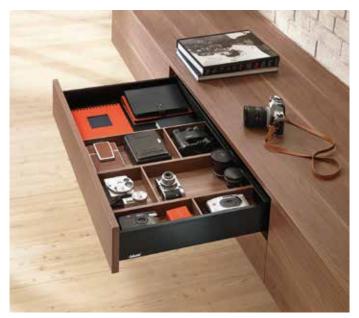

#### **Drawers**

#### Antaro

The Tandembox drawer system has been impressing users for many years. Blum Tandembox Antaro is the latest version, a new programme line with new design options. Tandembox Antaro has a clear style and all components are colour-coordinated. Minimalist design meets proven technology. That is Tandembox Antaro.