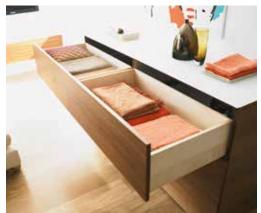

#### **Drawers**

#### Beech Drawers

Drawers with a feather-light glide, our Beech finished drawers open up numerous design opportunities in bedrooms – be it a walk-in dressing room or a classic wardrobe. Full extension gives you full access to the very back of drawers.