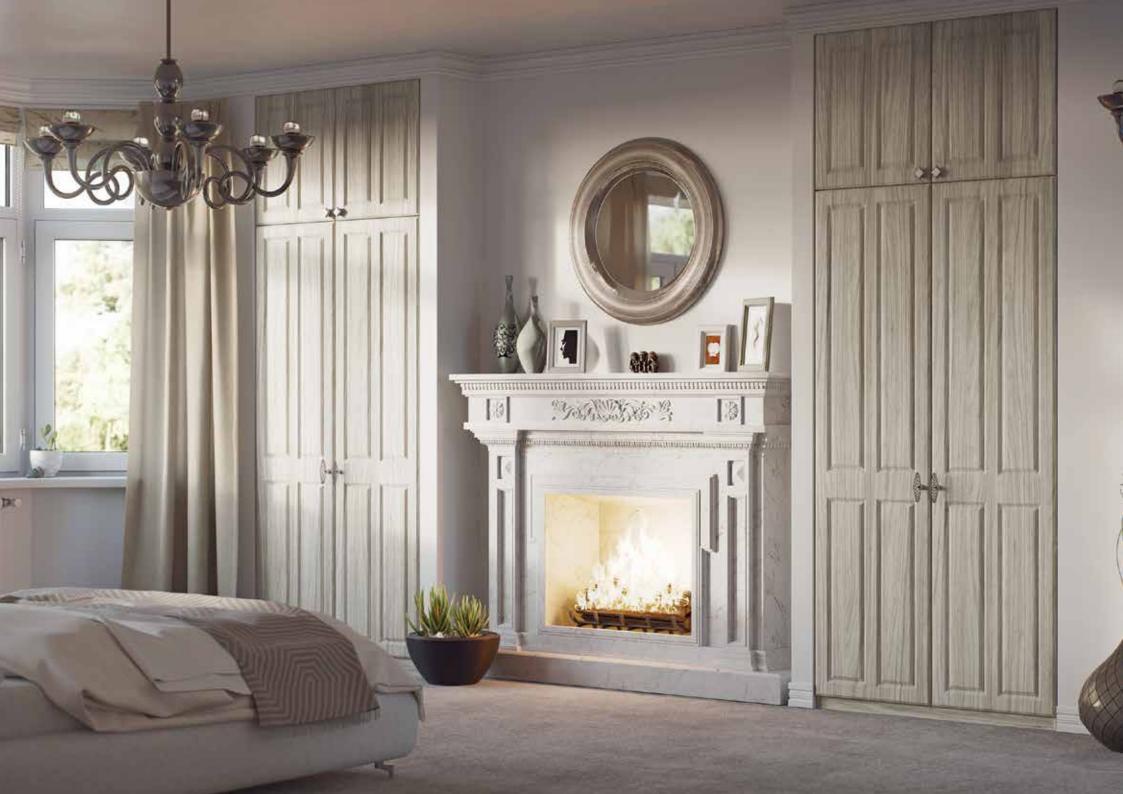

# Painted Doors

Open up a whole world of design possibilities with Painted Doors. With a myriad of colours on offer the only limit is your imagination.

Our painted furniture doors open up a whole world of design possibilities, combining the flexibility of made-to-measure sizes with a choice of hundreds of paint colours creating the ultimate level of customisation. Painted doors are available made-to-measure with a choice of either 18 or 22mm thickness. Each range is available with options for angled doors, glazed doors and a range of mouldings & accessories.