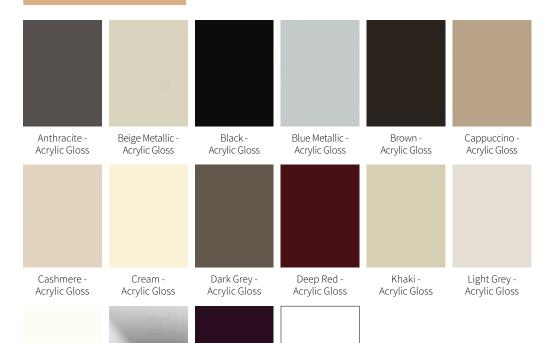

### Edging Options

Magnolia -

Acrylic Gloss

White -

Acrylic Gloss

Violet /

Aubergine -

Acrylic Gloss

Mirror & Magnolia available with matching edging only. All other colours available in matching or 3D glass effect edging.

Mirror -

Acrylic Gloss\*

\* Please note that although Acrylic Mirror has very close mirror qualities it is not real glass, therefore in certain situations it may not display the true reflection of a glass mirror. It is however a great substitute where concerns over breakages may occur.