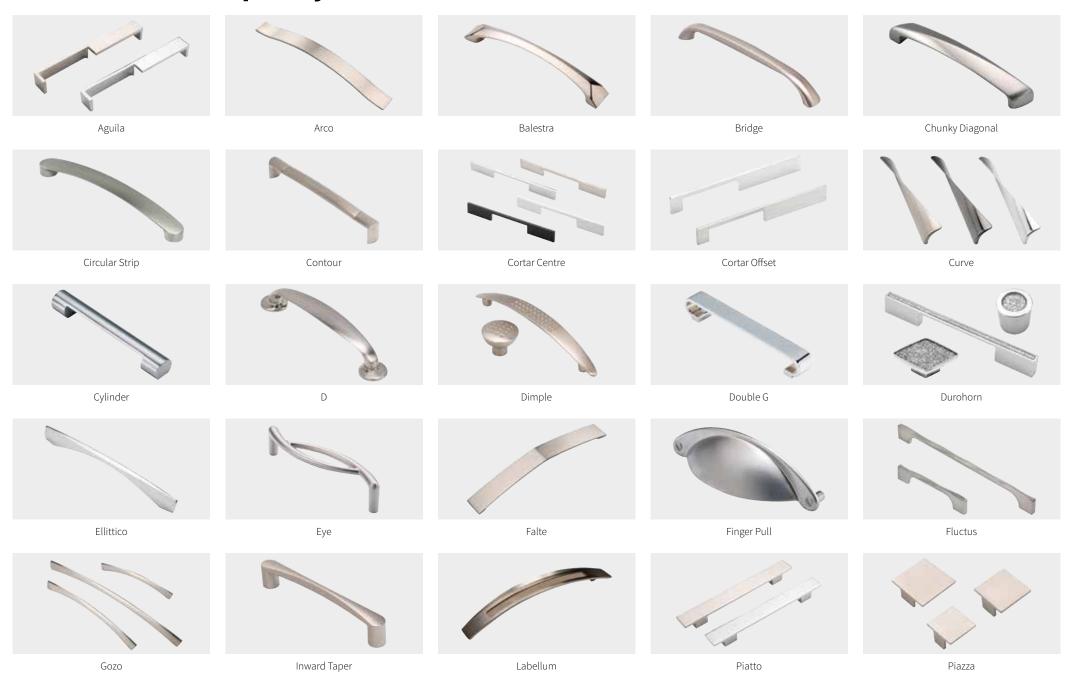

ors can be printed with any image creating a truly unique set of doors

#### Panel Configurations Include:



Triple Panel







Single Panel With 3 Cross Strips





#### Over 200 Décors to choose from:

Glass



Any Aspects Décor, Including...













Confort Penelope Corteccia Spigato Dark Lady Tranché Dark Sherwood French Grey Azimut

See pages 79 - 119 for the complete range

#### Any Aspire Décor, Including...



Anthracite Sparkle Black Washed Oak Black



Gloss Red Cappuccino

See pages 6 - 7 for the complete range









































# a unique choice

A bedroom is much more than just doors and drawer fronts. Our range of essential accessories includes all the things you need to make yours really stand out from the crowd.

## **Handles - Contemporary**





## **Handles - Traditional**





Windsor

## **Bar & Bow**



## **Knobs**

## Standard



Antique Pewter



Brass



Brushed Nickel Knob 30mm



Brushed Nickel Knob 35mm



Ceramic



Chrome



Clear and Polished Brass



Iron Knob 32mm



Square Aluminium

## Junior



Butterfly



Fish



Flower



Heart



Ship



Shirt



Shorts



Star

#### **Drawers**

#### Antaro

The Tandembox drawer system has been impressing users for many years. Blum Tandembox Antaro is the latest version, a new programme line with new design options. Tandembox Antaro has a clear style and all components are colour-coordinated. Minimalist design meets proven technology. That is Tandembox Antaro.











#### **Drawers**

#### Beech Drawers

Drawers with a feather-light glide, our Beech finished drawers