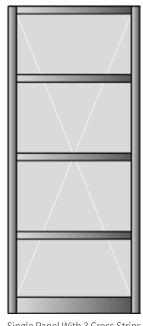

#### Panel Configurations Include:

Triple Panel

Single Panel With 3 Cross Strips