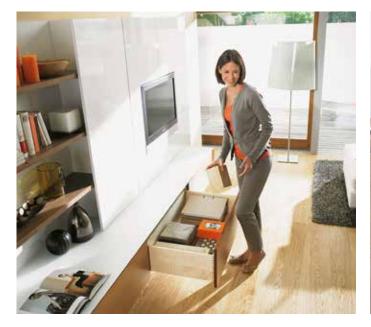

#### **Drawers**

#### Antaro

The Tandembox drawer system has been impressing users for many years. Blum Tandembox Antaro is the latest version, a new programme line with new design options. Tandembox Antaro has a clear style and all components are colour-coordinated. Minimalist design meets proven technology. That is Tandembox Antaro.