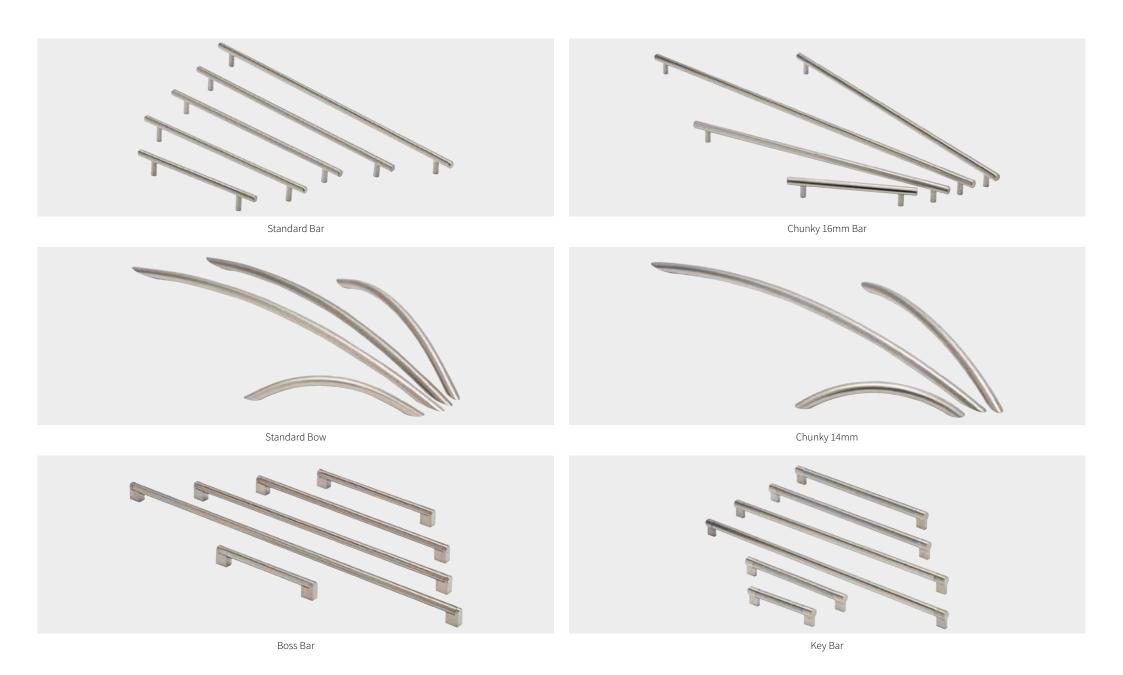

doors

#### Panel Configurations Include:



Triple Panel







Single Panel With 3 Cross Strips





#### Over 200 Décors to choose from:

Glass



Any Aspects Décor, Including...













Confort Penelope Corteccia Spigato Dark Lady Tranché Dark Sherwood French Grey Azimut

See pages 79 - 119 for the complete range

#### Any Aspire Décor, Including...



Anthracite Sparkle Black Washed Oak Black



Gloss Red Cappuccino

See pages 6 - 7 for the complete range









































# a unique choice

A bedroom is much more than just doors and drawer fronts. Our range of essential accessories includes all the things you need to make yours really stand out from the crowd.

## **Handles - Contemporary**





## **Handles - Traditional**





Windsor

## **Bar & Bow**



## **Knobs**

## Standard



Antique Pewter



Brass



Brushed Nickel Knob 30mm



Brushed Nickel Knob 35mm



Ceramic



Chrome



Clear and Polished Brass



Iron Knob 32mm



Square Aluminium

## Junior



Butterfly



Fish



Flower



Heart



Ship



Shirt



Shorts



Star

#### **Drawers**

#### Antaro

The Tandembox drawer system has been impressing users for many years. Blum Tandembox Antaro is the latest version, a new programme line with new design options. Tandembox Antaro has a clear style and all components are colour-coordinated. Minimalist design meets proven technology. That is Tandembox Antaro.











#### **Drawers**

#### Beech Drawers

Drawers with a feather-light glide, our Beech finished drawers open up numerous design opportunities in bedrooms – be it a walk