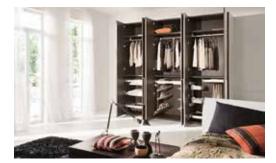

#### Beech Drawers

Drawers with a feather-light glide, our Beech finished drawers open up numerous design opportunities in bedrooms – be it a walk-in dressing room or a classic wardrobe. Full extension gives you full access to the very back of drawers.

#### Wardrobe

We offer a comprehensive range of lighting that is guaranteed to enhance any design. Most of our lights feature energy efficient LED lamps meaning cheaper running costs and extremely long lamp life. The full range includes innovative touches such as remote control, colour changing options, rechargeable batteries so no wiring is needed and sensors ensuring lights only work when required.