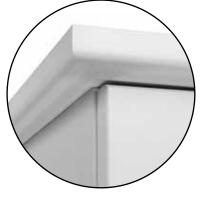

## Cornice

Round Bullnose

Traditional Cornice

Rounded Edged

Square Bullnose

Square Edged

### Pelmet

Round Bullnose

Traditional Pelmet

Rounded Edged

Square Bullnose

Square Edged