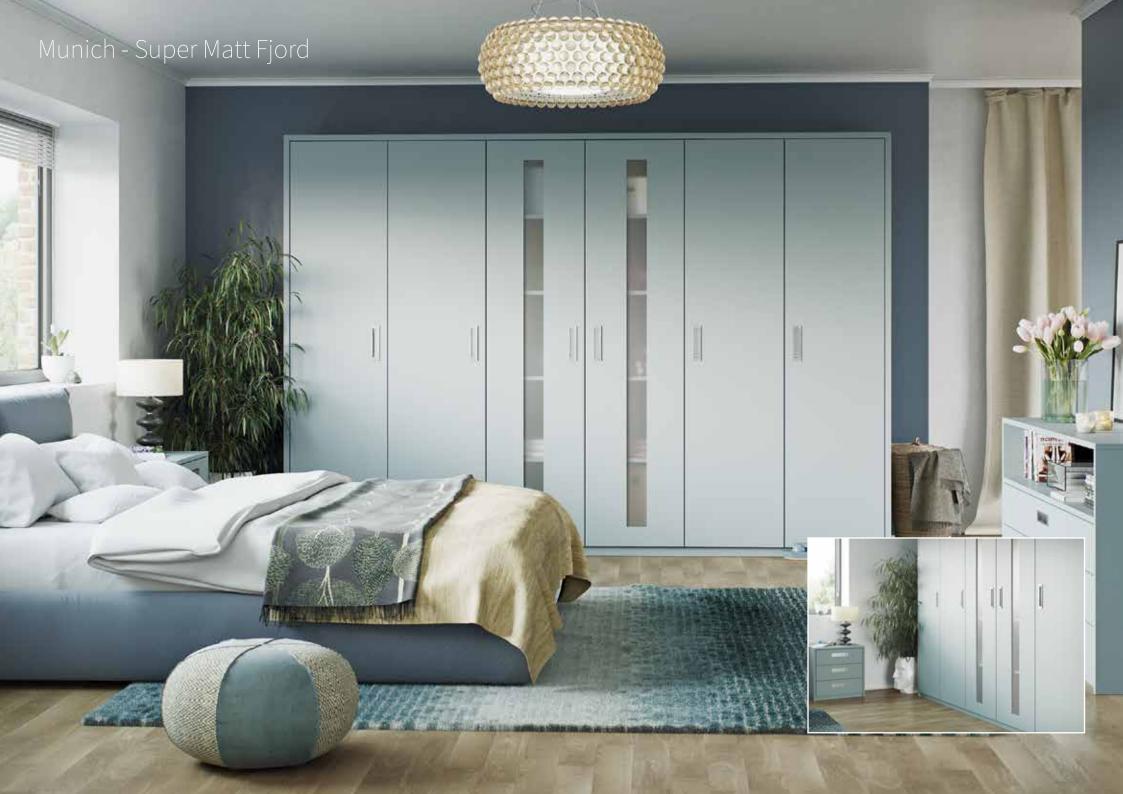

# Painted Doors

Open up a whole world of design possibilities with Painted Doors. With a myriad of colours on offer the only limit is your imagination.

Our painted furniture doors open up a whole world of design possibilities, combining the flexibility of made-to-measure sizes with a choice of hundreds of paint colours creating the ultimate level of customisation. Painted doors are available made-to-measure with a choice of either 18 or 22mm thickness. Each range is available with options for angled doors, glazed doors and a range of mouldings & accessories.