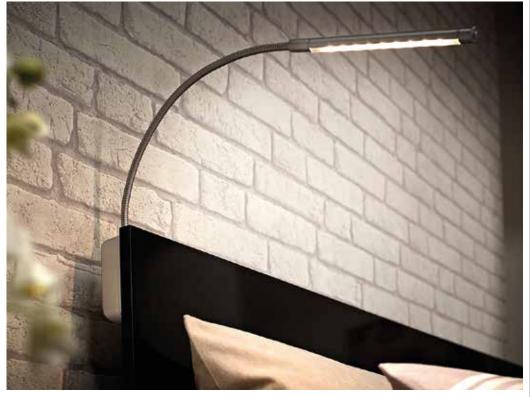

#### **Drawers**

#### Beech Drawers

Drawers with a feather-light glide, our Beech finished drawers open up numerous design opportunities in bedrooms – be it a walk-in dressing room or a classic wardrobe. Full extension gives you full access to the very back of drawers.















## Lighting

#### Wardrobe

We offer a comprehensive range of lighting that is guaranteed to enhance any design. Most of our lights feature energy efficient LED lamps meaning cheaper running costs and extremely long lamp life. The full range includes innovative touches such as remote control, colour changing options, rechargeable batteries so no wiring is needed and sensors ensuring lights only work when required.







Operio







Operio Mini





Incline

Inca



Elara



Alto

## Lighting

## Reading



Flecto





Opus Tactus

## Lighting

Strip



Duoflex



RGB Colour Changing

## **Storage Solutions**

#### Elite

Elite is the premium range of bedroom wirework; Italian design, super smooth runners and integrated soft close all come together to create a range that is guaranteed to add the wow factor to any bedroom.















## **Storage Solutions**

#### Dream

Italian inspired design makes the Dream range of bedroom wirework ideal for optimising the storage possibilities in your new bedroom.















## **Further Applications**

As well as kitchens and bedrooms our furniture is suitable for practically any interior application, allowing you to create a coordinated and bespoke solution for any area. Speak to your retailer for more information of how our products can be us