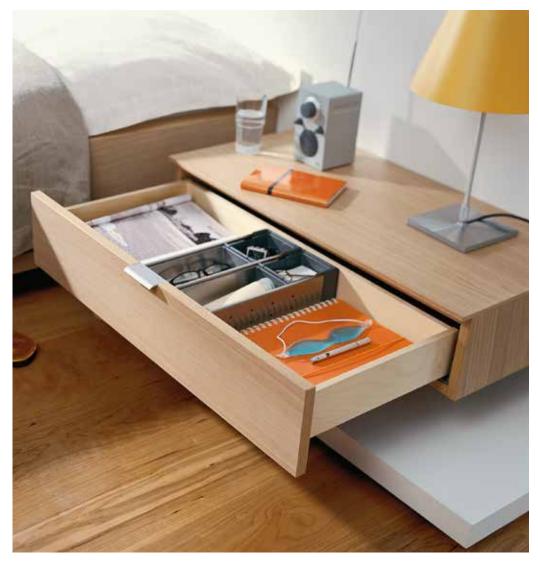

mm



Ceramic



Chrome



Clear and Polished Brass



Iron Knob 32mm



Square Aluminium

## Junior



Butterfly



Fish



Flower



Heart



Ship



Shirt



Shorts



Star

#### **Drawers**

#### Antaro

The Tandembox drawer system has been impressing users for many years. Blum Tandembox Antaro is the latest version, a new programme line with new design options. Tandembox Antaro has a clear style and all components are colour-coordinated. Minimalist design meets proven technology. That is Tandembox Antaro.











#### **Drawers**

#### Beech Drawers

Drawers with a feather-light glide, our Beech finished drawers open up numerous design opportunities in bedrooms – be it a walk-in dressing room or a classic wardrobe. Full extension gives you full access to the very back of drawers.















## Lighting

#### Wardrobe

We offer a comprehensive range of lighting that is guaranteed to enhance any design. Most of our lights feature energy efficient LED lamps meaning cheaper running costs and extremely long lamp life. The full range includes innovative touches such as remote control, colour changing options, rechargeable batteries so no wiring is needed and sensors ensuring lights only work when required.







Operio







Operio Mini





Incline

Inca



Elara



Alto

## Lighting

## Reading



Flecto





Opus Tactus

## Lighting

Strip



Duoflex



RGB Colour Changing

## **Storage Solutions**

#### Elite

Elite is the premium range of bedroom wirework; Italian design, super smooth runners and integrated soft close all come together to create a range that is