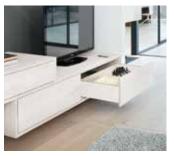

#### **Drawers**

#### Beech Drawers

Drawers with a feather-light glide, our Beech finished drawers open up numerous design opportunities in bedrooms – be it a walk-in dressing room or a classic wardrobe. Full extension gives you full access to the very back of drawers.