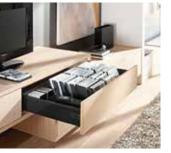

#### **Drawers**

#### Antaro

The Tandembox drawer system has been impressing users for many years. Blum Tandembox Antaro is the latest version, a new programme line with new design options. Tandembox Antaro has a clear style and all components are colour-coordinated. Minimalist design meets proven technology. That is Tandembox Antaro.