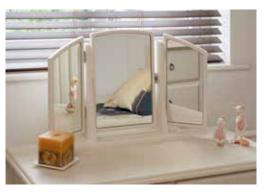

Niche Front Available made-to-measure.

Bridging Pelmet Available made-to-measure.

Headboard Available made-to-measure to match all styles.

Shelves
Available made-to-measure in a range of edge profiles.

Swivel Triple Mirror

Arched Triple Mirror

Square Triple Mirror Available in a range of edge profiles.

Rounded Pilaster Available in a range of heights.

Padded Stool

Round Wall Mirror Available in a range of sizes.

Traditional Stool