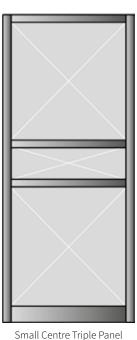

#### Panel Configurations Include:

Triple Panel

Single Panel With 3 Cross Strips