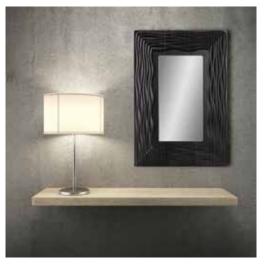

Niche Front Available made-to-measure.

Bridging Pelmet Available made-to-measure.

Headboard Available made-to-measure to match all styles.

Shelves
Available made-to-measure in a range of edge profiles.

Swivel Triple Mirror

Arched Triple Mirror

Square Triple Mirror Available in a range of edge profiles.

Rounded Pilaster Available in a range of heights.

Padded Stool

Round Wall Mirror Available in a range of sizes.

Traditional Stool

Rectangular Wall Mirror Available in a range of sizes.

Skirting Board Available in a range of edge profiles and heights up to 150mm.

Architrave Available in a range of edge profiles and widths up to 100mm.