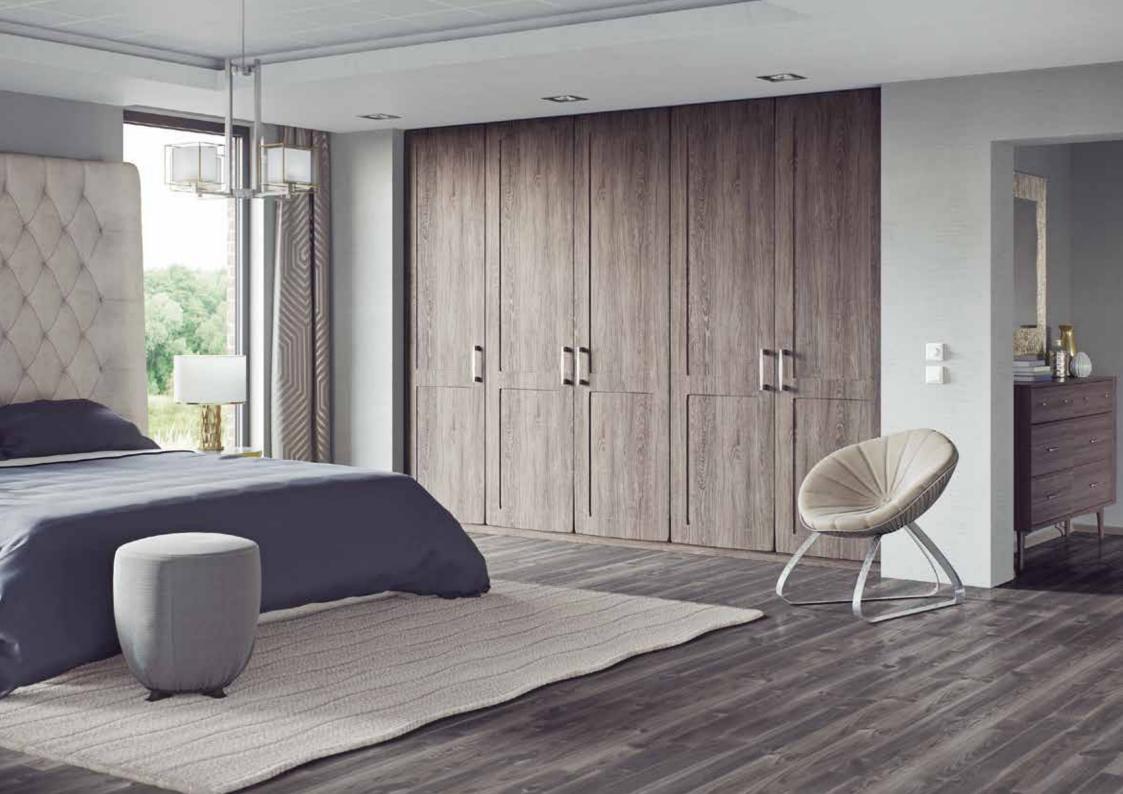

# Painted Doors

Open up a whole world of design possibilities with Painted Doors. With a myriad of colours on offer the only limit is your imagination.

Our painted furniture doors open up a whole world of design possibilities, combining the flexibility of made-to-measure sizes with a choice of hundreds of paint colours creating the ultimate level of customisation. Painted doors are available made-to-measure with a choice of either 18 or 22mm thickness. Each range is available with options for angled doors, glazed doors and a range of mouldings & accessories.

Colours

Colours can be specified from standard palettes such as British Standard & RAL or from the ranges of popular manufacturers, the choice is yours!

Vienna Willingdale

Winwick

A simple slab style available in over 100 décors ranging from funky glosses to tactile wood grains and everything in between, Aspects caters for even the most discerning of tastes.