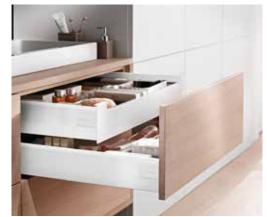

#### Antaro

The Tandembox drawer system has been impressing users for many years. Blum Tandembox Antaro is the latest version, a new programme line with new design options. Tandembox Antaro has a clear style and all components are colour-coordinated. Minimalist design meets proven technology. That is Tandembox Antaro.