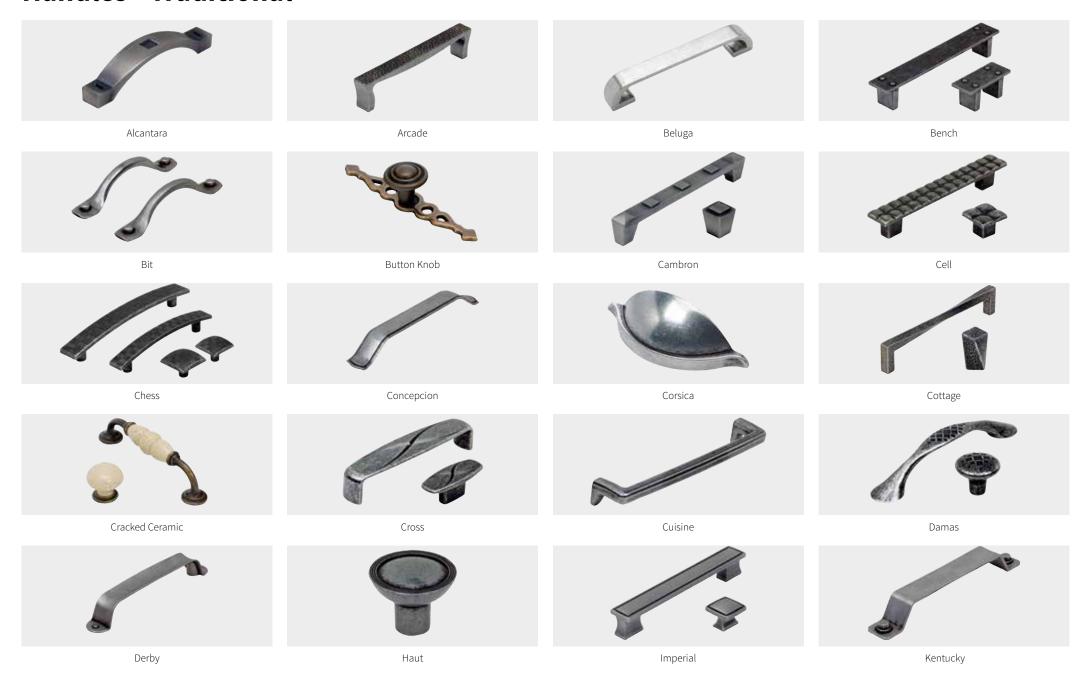

creating a truly unique set of doors

#### Panel Configurations Include:



Triple Panel







Single Panel With 3 Cross Strips





#### Over 200 Décors to choose from:

Glass



Any Aspects Décor, Including...













Confort Penelope Corteccia Spigato Dark Lady Tranché Dark Sherwood French Grey Azimut

See pages 79 - 119 for the complete range

#### Any Aspire Décor, Including...



Anthracite Sparkle Black Washed Oak Black



Gloss Red Cappuccino

See pages 6 - 7 for the complete range









































# a unique choice

A bedroom is much more than just doors and drawer fronts. Our range of essential accessories includes all the things you need to make yours really stand out from the crowd.

## **Handles - Contemporary**





## **Handles - Traditional**





Windsor

## **Bar & Bow**



## **Knobs**

## Standard



Antique Pewter



Brass



Brushed Nickel Knob 30mm



Brushed Nickel Knob 35mm



Ceramic



Chrome



Clear and Polished Brass



Iron Knob 32mm



Square Aluminium

## Junior



Butterfly



Fish



Flower



Heart



Ship



Shirt



Shorts



Star

#### **Drawers**

#### Antaro

The Tandembox drawer system has been impressing users for many years. Blum Tandembox Antaro is the latest version, a new programme line with new design options. Tandembox Antaro has a clear style and all components are colour-coordinated. Minimalist design meets proven technology. That is Tandembox Antaro.











#### **Drawers**

#### Beech Drawers

Drawers with a feather-light glide, our Beech finished drawers open up numerous design opportuni