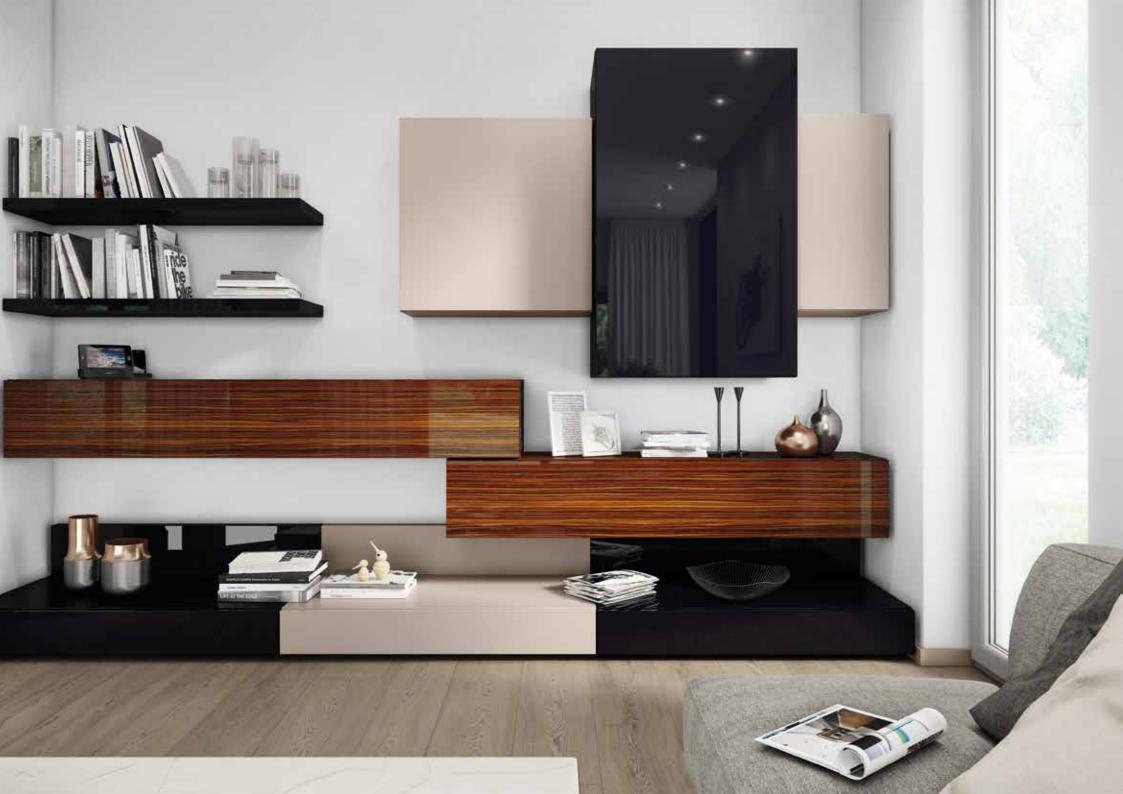

r -

Acrylic Gloss\*

\* Please note that although Acrylic Mirror has very close mirror qualities it is not real glass, therefore in certain situations it may not display the true reflection of a glass mirror. It is however a great substitute where concerns over breakages may occur.









Made to Measure

Choice of over 100 Decors

Mix & Match

Made in Britain







Snow White -

Mirror Gloss

Viola -

Mirror Gloss





Aspects Reflections incorporates a wealth of bold and unique gloss décors. Give any room a contemporary look and spacious feel with a selection from our wide range of exceptionally high gloss finishes. Creating a premium and luxurious finish has never been so easily achievable.









Made to Measure

Choice of over 100 Decors

Mix & Match

Made in Britain

















Black -

Gloss





Chilli Red -PerfectSense Gloss



Macassar -PerfectSense Gloss



PerfectSense

Gloss

PerfectSense Gloss



Aspects PerfectSense Gloss is an ultra gloss surface that makes a bold statement of luxury. With the ability to reflect light, it can help make spaces feel brighter and bigger.

A smooth and flawless surface which results in a new level of reflection that allows you to create the kind of high-end look that was previously only achievable by using glass or acrylic. A high-end look must not fade, so we've added a unique UV coating that is both hard wearing and protective, to ensure PerfectSense Gloss shines longer. Previously, a high class, high gloss finish meant high costs and even higher maintenance. With PerfectSense Gloss that stops. It is now time to thi