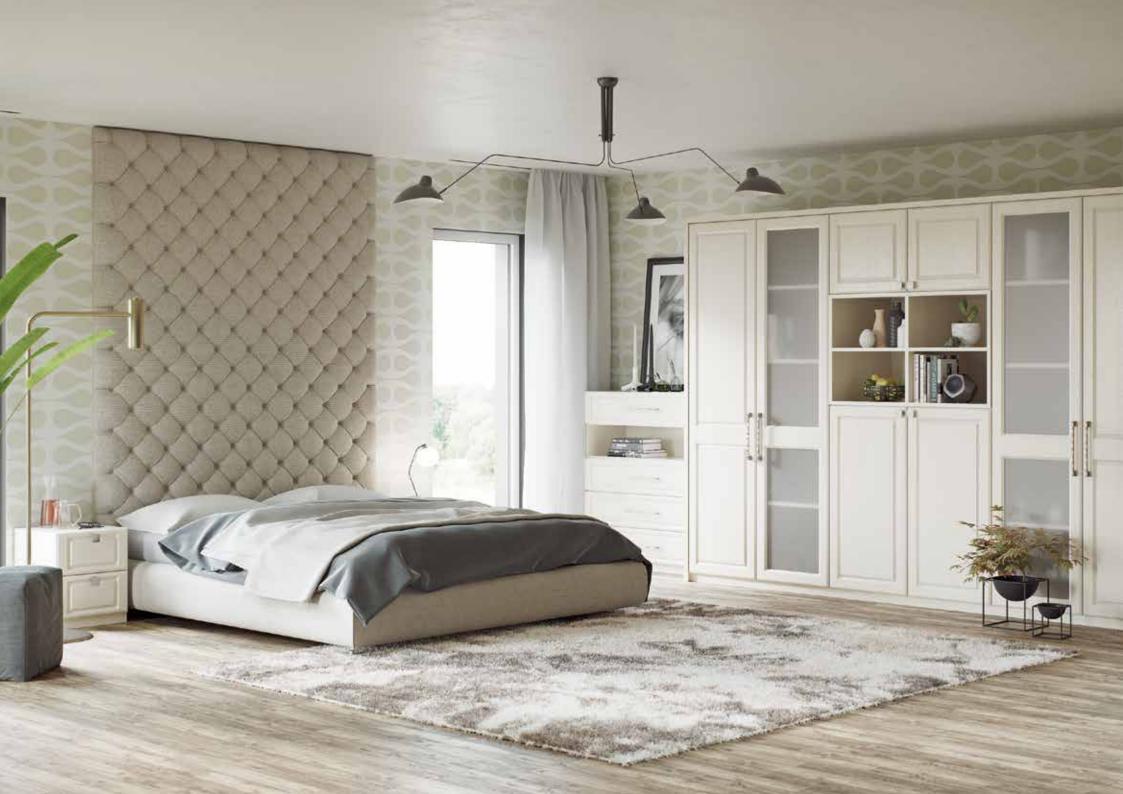

# Painted Doors

Open up a whole world of design possibilities with Painted Doors. With a myriad of colours on offer the only limit is your imagination.

Our painted furniture doors open up a whole world of design possibilities, combining the flexibility of made-to-measure sizes with a choice of hundreds of paint colours creating the ultimate level of customisation. Painted doors are available made-to-measure with a choice of either 18 or 22mm thickness. Each range is available with options for angled doors, glazed doors and a range of mouldings & accessories.