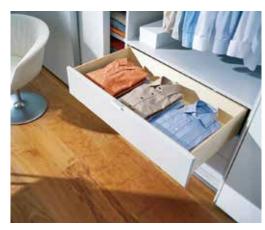

#### **Drawers**

#### Beech Drawers

Drawers with a feather-light glide, our Beech finished drawers open up numerous design opportunities in bedrooms – be it a walk-in dressing room or a classic wardrobe. Full extension gives you full access to the very back of drawers.