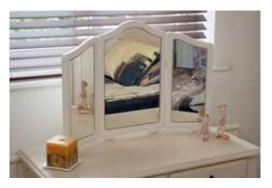

Niche Front Available made-to-measure.

Bridging Pelmet Available made-to-measure.

Headboard Available made-to-measure to match all styles.

Shelves
Available made-to-measure in a range of edge profiles.

Swivel Triple Mirror

Arched Triple Mirror

Square Triple Mirror Available in a range of edge profiles.

Rounded Pilaster Available in a range of heights.

Padded Stool

Round Wall Mirror Available in a range of sizes.

Traditional Stool