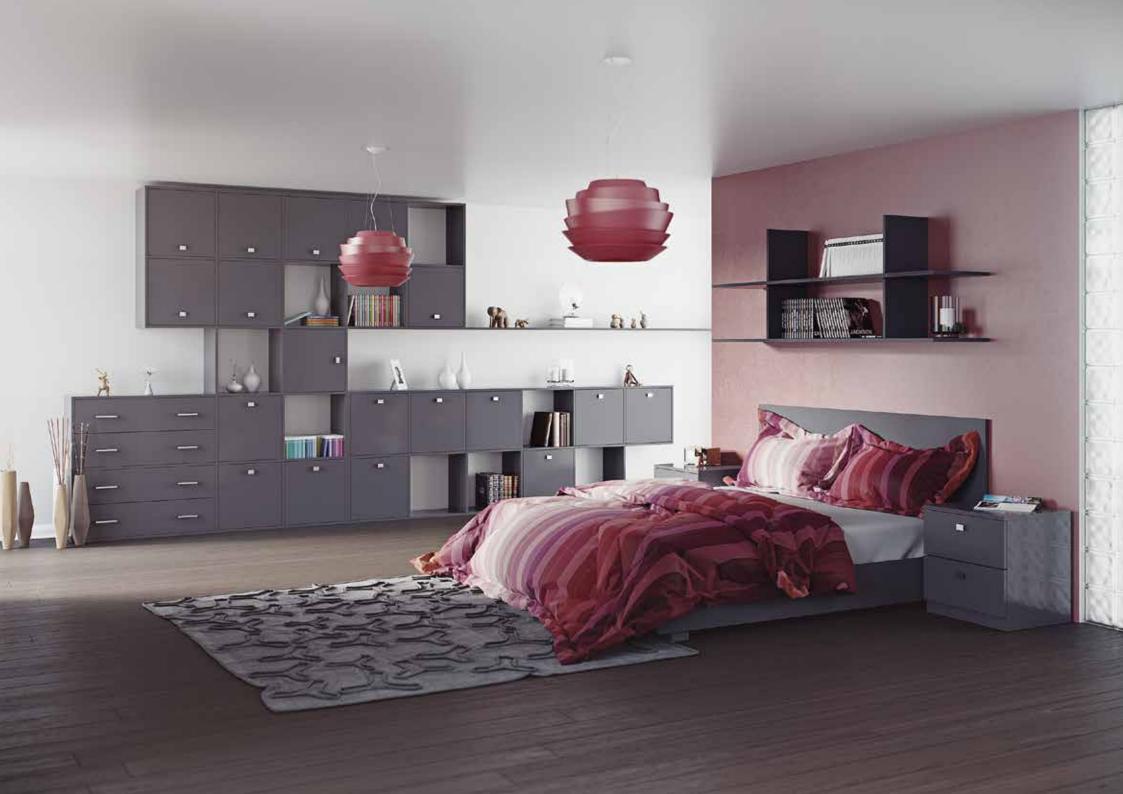

# Painted Doors

Open up a whole world of design possibilities with Painted Doors. With a myriad of colours on offer the only limit is your imagination.

Our painted furniture doors open up a whole world of design possibilities, combining the flexibility of made-to-measure sizes with a choice of hundreds of paint colours creating the ultimate level of customisation. Painted doors are available made-to-measure with a choice of either 18 or 22mm thickness. Each range is available with options for angled doors, glazed doors and a range of mouldings & accessories.