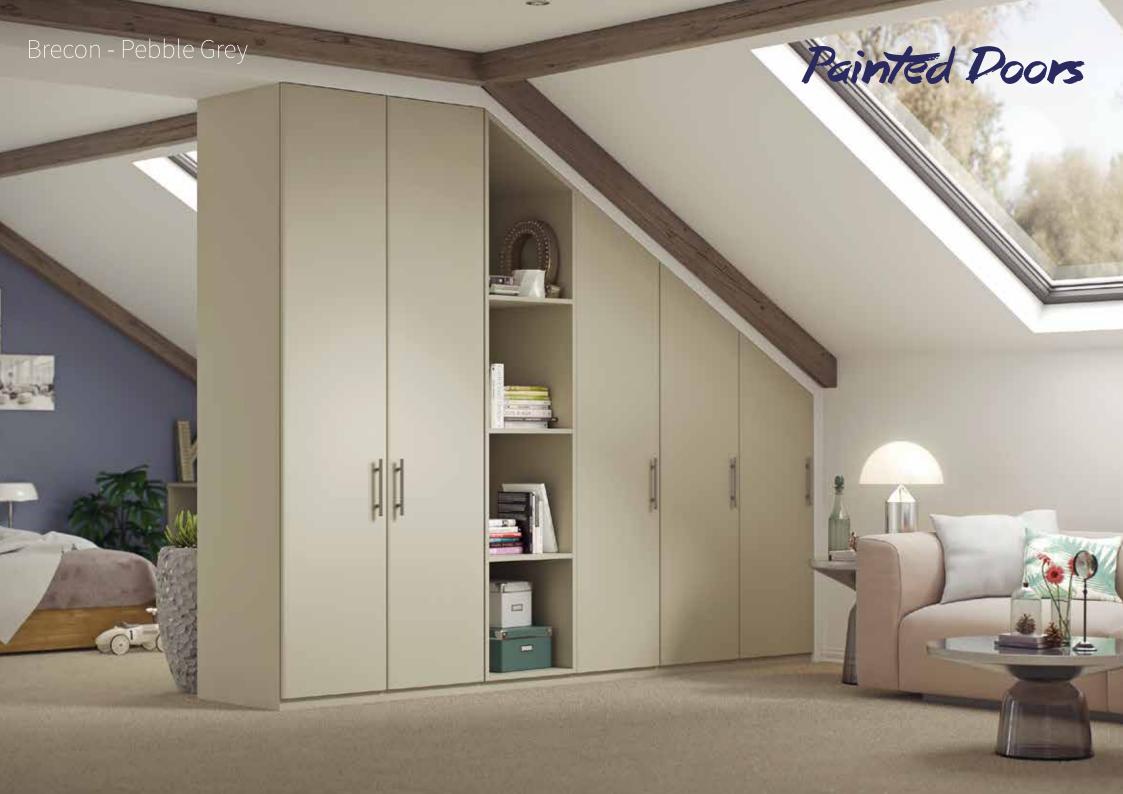

# Painted Doors

Open up a whole world of design possibilities with Painted Doors. With a myriad of colours on offer the only limit is your imagination.

Our painted furniture doors open up a whole world of design possibilities, combining the flexibility of made-to-measure sizes with a choice of hundreds of paint colours creating the ultimate level of customisation. Painted doors are available made-to-measure with a choice of either 18 or 22mm thickness. Each range is available with options for angled doors, glazed doors and a range of mouldings & accessories.