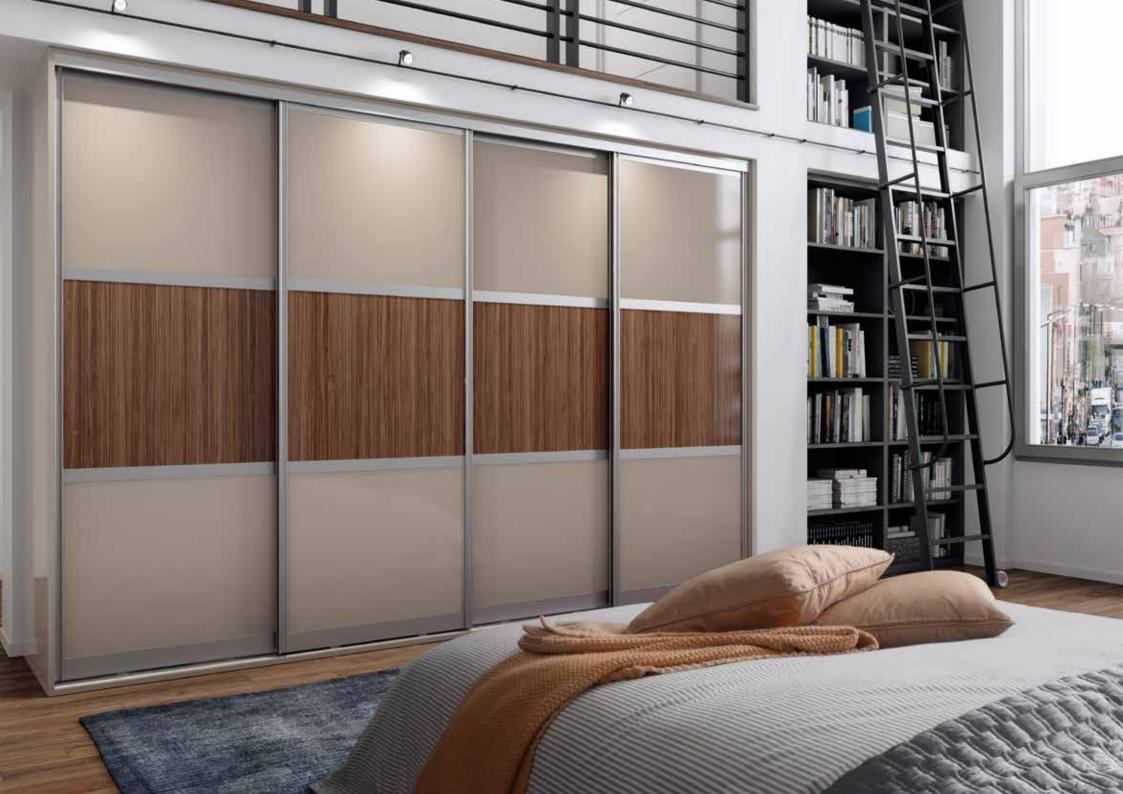

Made to Measure

Choice of over 100 Decors

Mix & Match

Made in Britain

Featuring a superior quality track and frame system in combination with an unrivalled choice of panel options, Glide doors are the ultimate when it comes to sliding doors.

#### Countless Décors, Infinite Combinations

With the Glide sliding door range incorporating a huge number of décors, 3 frames colour options, 3 frame profiles & multiple door panel configurations, the possibilities are endless.

#### High Quality Materials & Build

All components used to produce Glide sliding doors are of the highest quality and made of aluminium rather than steel, resulting in a high-end sliding furniture door system. The integrated soft close on all Glide doors gives that final touch of luxury.

#### Key Features:

- Made-to-measure
- Over 200 décors across 6 materials
- High quality aluminium frames & tracks in a choice of 3 colours
- Choice of 3 frame profiles
- Multiple door panelling options
- Integrated soft close on every door
- Glide doors can be printed with any image creating a truly unique set of doors

#### Panel Configurations Include:

Triple Panel

Single Panel With 3 Cross Strips