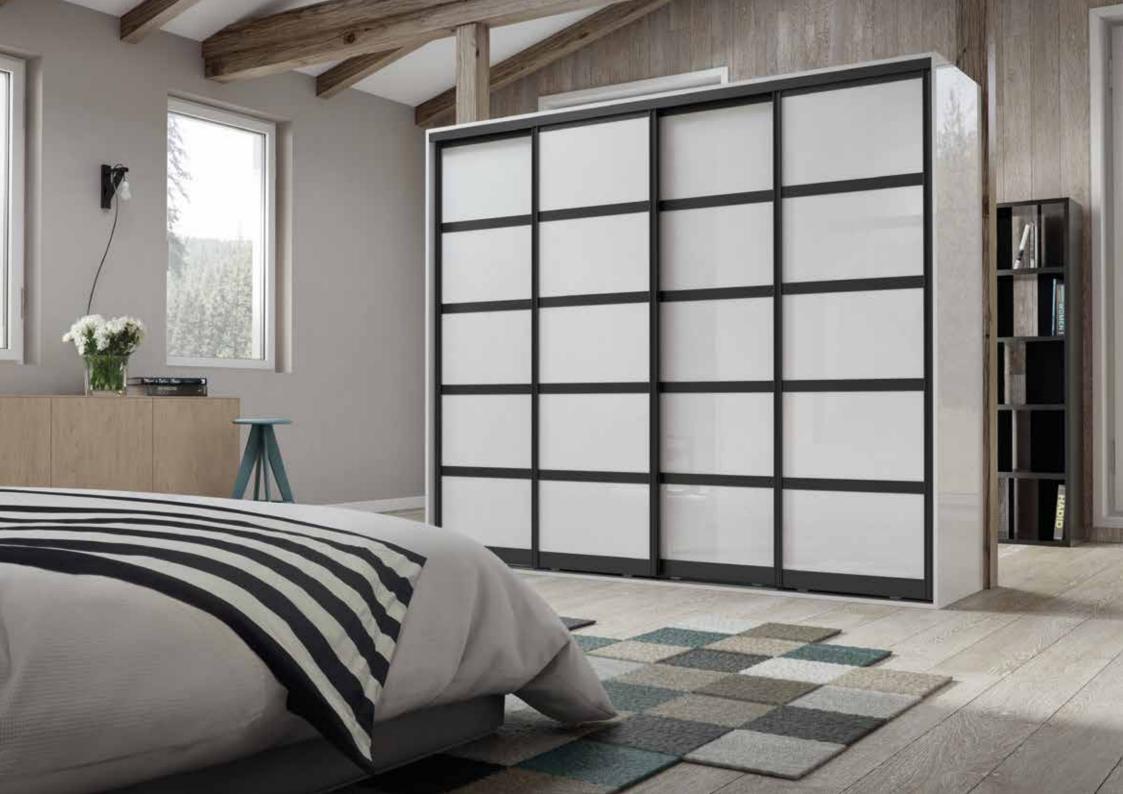

Made to Measure

Choice of over 100 Decors

Mix & Match

Made in Britain

Featuring a superior quality track and frame system in combination with an unrivalled choice of panel options, Glide doors are the ultimate when it comes to sliding doors.

#### Countless Décors, Infinite Combinations

With the Glide sliding door range incorporating a huge number of décors, 3 frames colour options, 3 frame profiles & multiple door panel configurations, the possibilities are endless.

#### High Quality Materials & Build

All components used to produce Glide sliding doors are of the highest quality and made of aluminium rather than steel, resulting in a high-end sliding furniture door system. The integrated soft close on all Glide doors gives that final touch of luxury.

#### Key Features:

- Made-to-measure
- Over 200 décors across 6 materials
- High quality aluminium frames & tracks in a choice of 3 colours
- Choice of 3 frame profiles
- Multiple door panelling options
- Integrated soft close on every door
- Glide doors can be printed with any image creating a truly unique set of doors

#### Panel Configurations Include:

Triple Panel

Single Panel With 3 Cross Strips