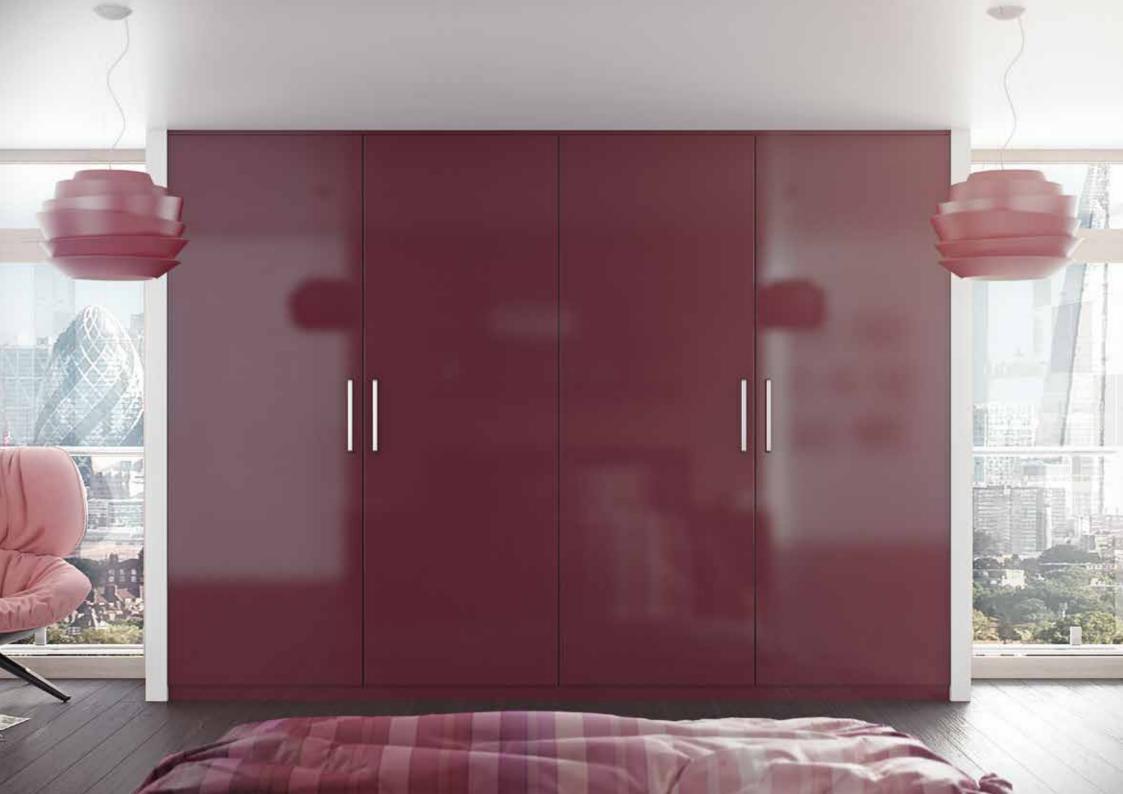

# Painted Doors

Open up a whole world of design possibilities with Painted Doors. With a myriad of colours on offer the only limit is your imagination.

Our painted furniture doors open up a whole world of design possibilities, combining the flexibility of made-to-measure sizes with a choice of hundreds of paint colours creating the ultimate level of customisation. Painted doors are available made-to-measure with a choice of either 18 or 22mm thickness. Each range is available with options for angled doors, glazed doors and a range of mouldings & accessories.