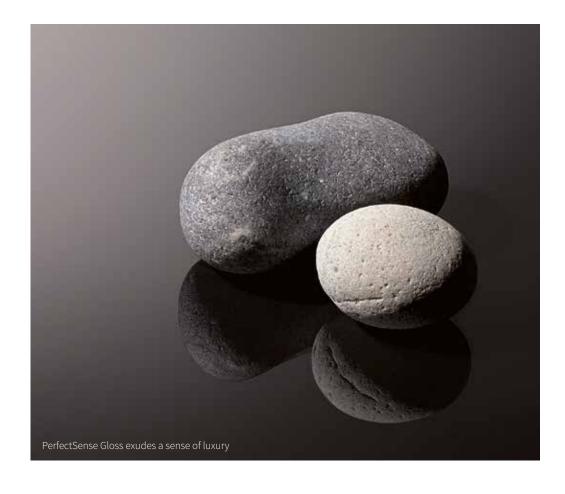

PerfectSense

Gloss

PerfectSense Gloss

Aspects PerfectSense Gloss is an ultra gloss surface that makes a bold statement of luxury. With the ability to reflect light, it can help make spaces feel brighter and bigger.

A smooth and flawless surface which results in a new level of reflection that allows you to create the kind of high-end look that was previously only achievable by using glass or acrylic. A high-end look must not fade, so we've added a unique UV coating that is both hard wearing and protective, to ensure PerfectSense Gloss shines longer. Previously, a high class, high gloss finish meant high costs and even higher maintenance. With PerfectSense Gloss that stops. It is now time to think beyond what was once impossible.