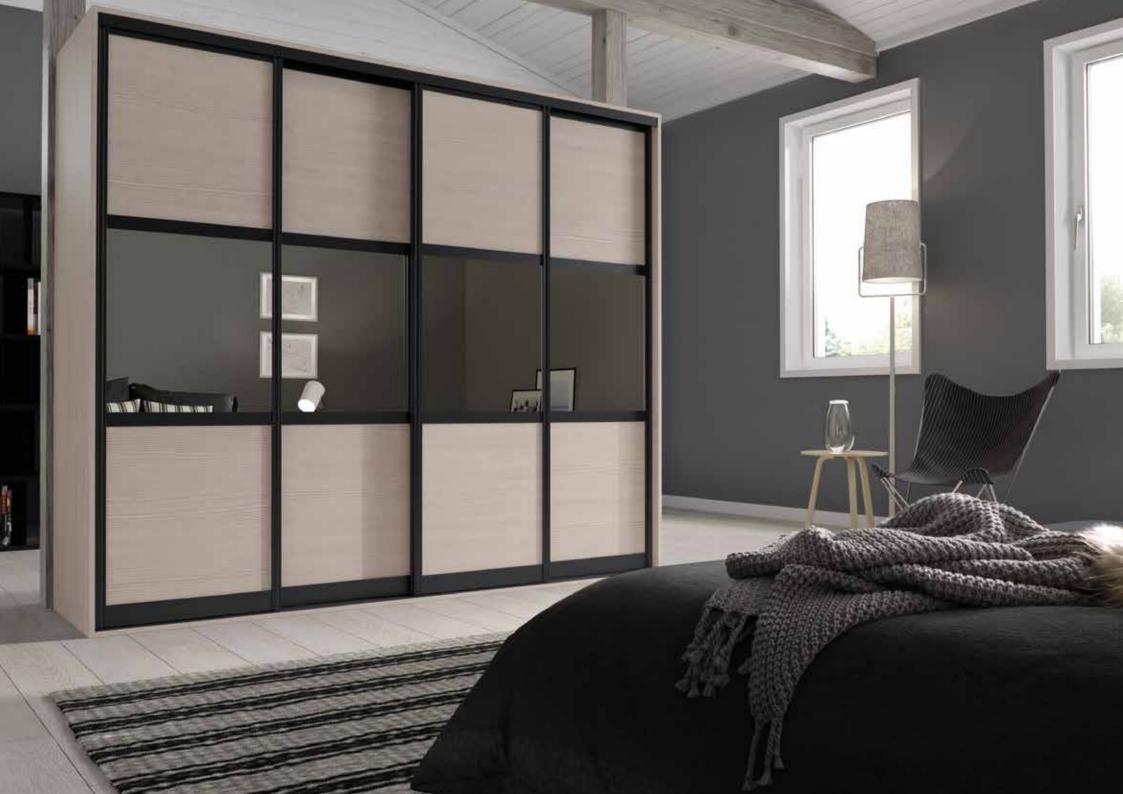

Made to Measure

Choice of over 100 Decors

Mix & Match

Made in Britain

Featuring a superior quality track and frame system in combination with an unrivalled choice of panel options, Glide doors are the ultimate when it comes to sliding doors.

#### Countless Décors, Infinite Combinations

With the Glide sliding door range incorporating a huge number of décors, 3 frames colour options, 3 frame profiles & multiple door panel configurations, the possibilities are endless.

#### High Quality Materials & Build

All components used to produce Glide sliding doors are of the highest quality and made of aluminium rather than steel, resulting in a high-end sliding furniture door system. The integrated soft close on all Glide doors gives that final touch of luxury.

#### Key Features:

- Made-to-measure
- Over 200 décors across 6 materials
- High quality aluminium frames & tracks in a choice of 3 colours
- Choice of 3 frame profiles
- Multiple door panelling options
- Integrated soft close on every door
- Glide doors can be printed with any image creating a truly unique set of doors

#### Panel Configurations Include:

Triple Panel

Single Panel With 3 Cross Strips