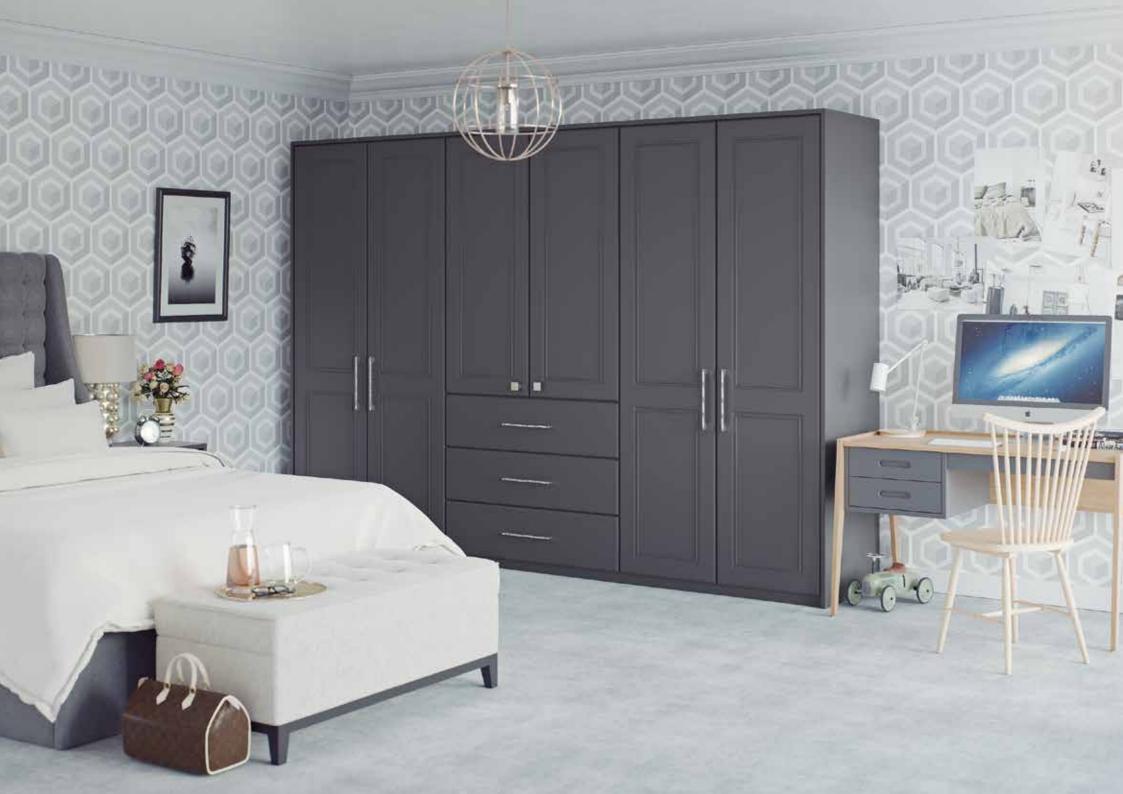

# Painted Doors

Open up a whole world of design possibilities with Painted Doors. With a myriad of colours on offer the only limit is your imagination.

Our painted furniture doors open up a whole world of design possibilities, combining the flexibility of made-to-measure sizes with a choice of hundreds of paint colours creating the ultimate level of customisation. Painted doors are available made-to-measure with a choice of either 18 or 22mm thickness. Each range is available with options for angled doors, glazed doors and a range of mouldings & accessories.