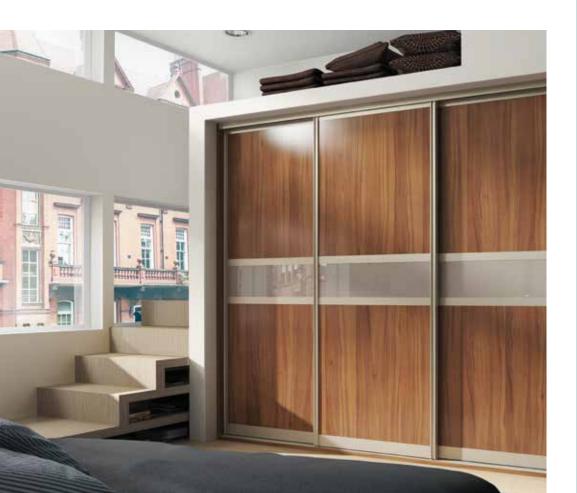

Made to Measure

Choice of over 100 Decors

Mix & Match

Made in Britain

Featuring a superior quality track and frame system in combination with an unrivalled choice of panel options, Glide doors are the ultimate when it comes to sliding doors.

#### Countless Décors, Infinite Combinations

With the Glide sliding door range incorporating a huge number of décors, 3 frames colour options, 3 frame profiles & multiple door panel configurations, the possibilities are endless.

#### High Quality Materials & Build

All components used to produce Glide sliding doors are of the highest quality and made of aluminium rather than steel, resulting in a high-end sliding furniture door system. The integrated soft close on all Glide doors gives that final touch of luxury.