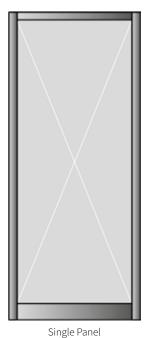

#### Panel Configurations Include:

Triple Panel

Single Panel With 3 Cross Strips