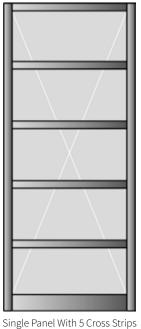

#### Panel Configurations Include:

Triple Panel

Single Panel With 3 Cross Strips