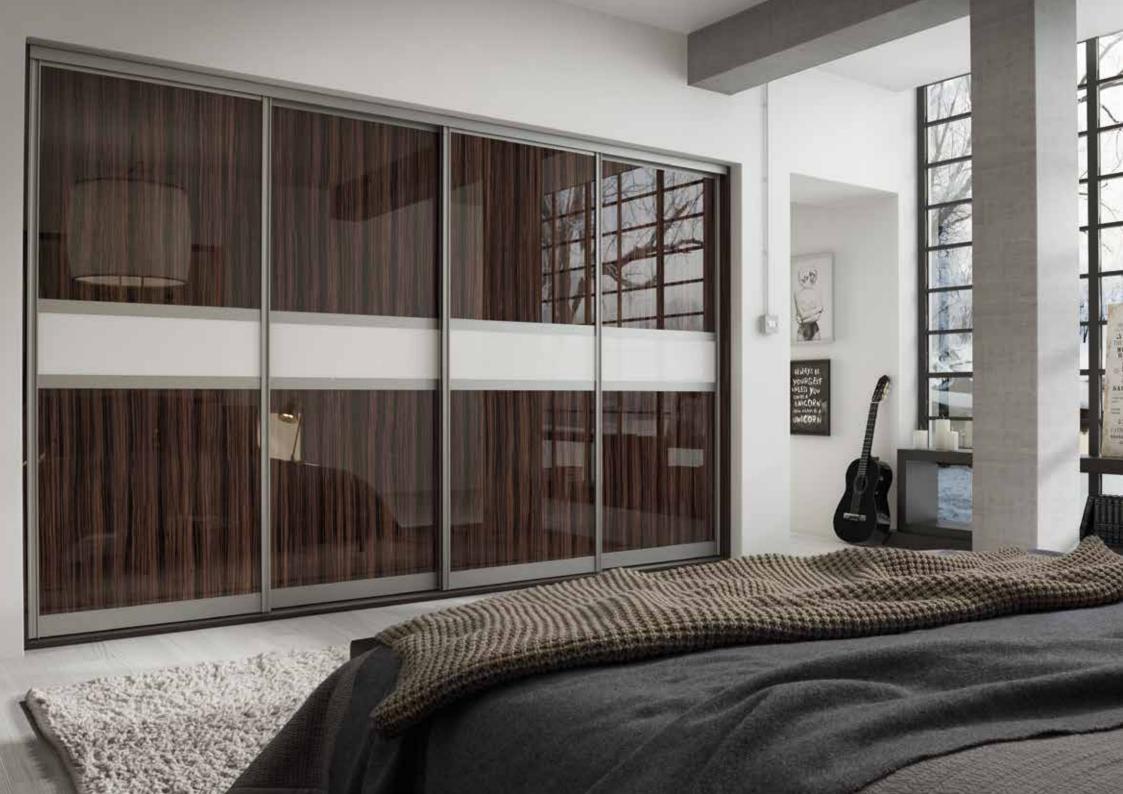

Made to Measure

Choice of over 100 Decors

Mix & Match

Made in Britain

Featuring a superior quality track and frame system in combination with an unrivalled choice of panel options, Glide doors are the ultimate when it comes to sliding doors.

#### Countless Décors, Infinite Combinations

With the Glide sliding door range incorporating a huge number of décors, 3 frames colour options, 3 frame profiles & multiple door panel configurations, the possibilities are endless.

#### High Quality Materials & Build

All components used to produce Glide sliding doors are of the highest quality and made of aluminium rather than steel, resulting in a high-end sliding furniture door system. The integrated soft close on all Glide doors gives that final touch of luxury.

#### Key Features:

- Made-to-measure
- Over 200 décors across 6 materials
- High quality aluminium frames & tracks in a choice of 3 colours
- Choice of 3 frame profiles
- Multiple door panelling options
- Integrated soft close on every door
- Glide doors can be printed with any image creating a truly unique set of doors

#### Panel Configurations Include:

Triple Panel

Single Panel With 3 Cross Strips