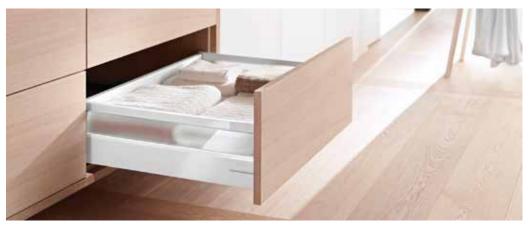

#### Beech Drawers

Drawers with a feather-light glide, our Beech finished drawers open up numerous design opportunities in bedrooms – be it a walk-in dressing room or a classic wardrobe. Full extension gives you full access to the very back of drawers.