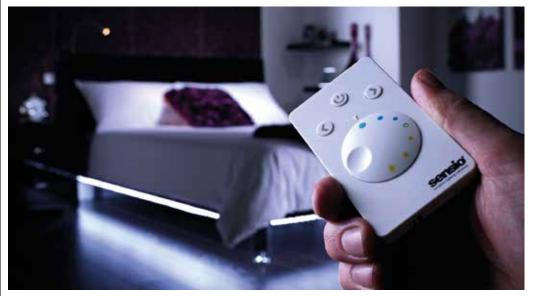

ith a feather-light glide, our Beech finished drawers open up numerous design opportunities in bedrooms – be it a walk-in dressing room or a classic wardrobe. Full extension gives you full access to the very back of drawers.















## Lighting

#### Wardrobe

We offer a comprehensive range of lighting that is guaranteed to enhance any design. Most of our lights feature energy efficient LED lamps meaning cheaper running costs and extremely long lamp life. The full range includes innovative touches such as remote control, colour changing options, rechargeable batteries so no wiring is needed and sensors ensuring lights only work when required.







Operio







Operio Mini





Incline

Inca



Elara



Alto

## Lighting

## Reading



Flecto





Opus Tactus

## Lighting

Strip



Duoflex



RGB Colour Changing

## **Storage Solutions**

#### Elite

Elite is the premium range of bedroom wirework; Italian design, super smooth runners and integrated soft close all come together to create a range that is guaranteed to add the wow factor to any bedroom.















## **Storage Solutions**

#### Dream

Italian inspired design makes the Dream range of bedroom wirework ideal for optimising the storage possibilities in your new bedroom.















## **Further Applications**

As well as kitchens and bedrooms our furniture is suitable for practically any interior application, allowing you to create a coordinated and bespoke solution for any area. Speak to your retailer for more information of how our products can be used throughout your space.

- Bathrooms
- Librar