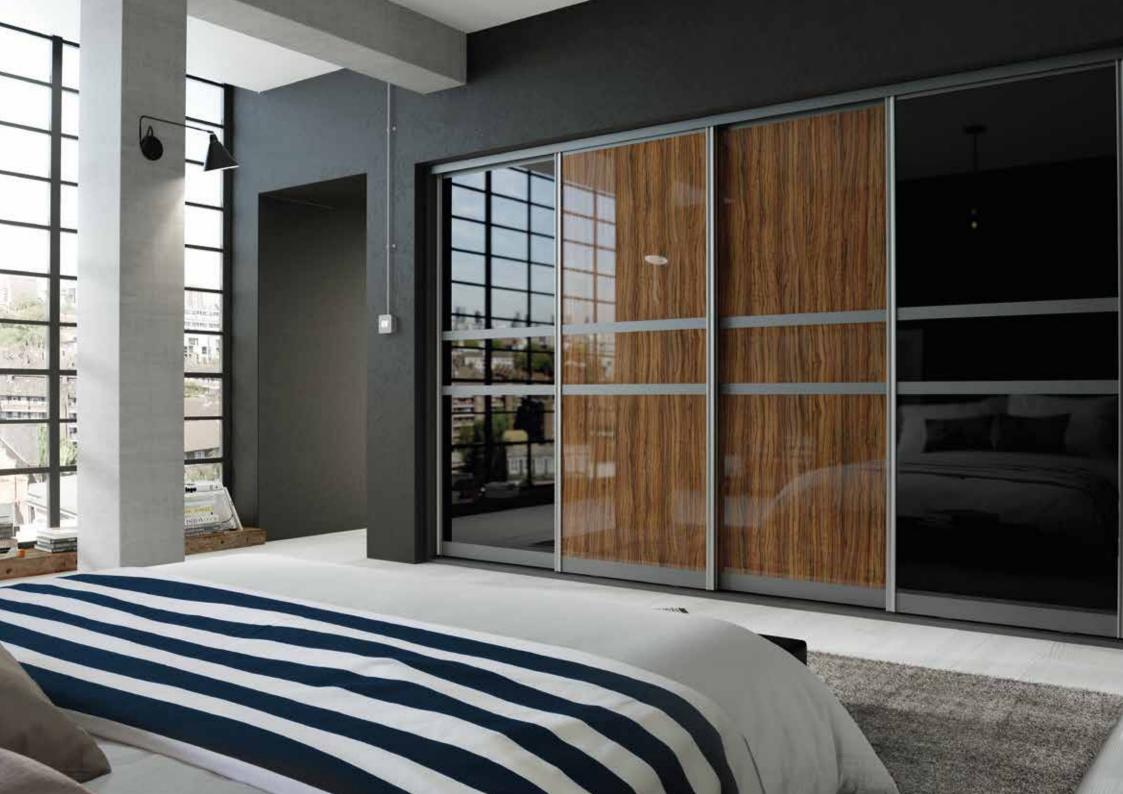

Made to Measure

Choice of over 100 Decors

Mix & Match

Made in Britain

Featuring a superior quality track and frame system in combination with an unrivalled choice of panel options, Glide doors are the ultimate when it comes to sliding doors.

#### Countless Décors, Infinite Combinations

With the Glide sliding door range incorporating a huge number of décors, 3 frames colour options, 3 frame profiles & multiple door panel configurations, the possibilities are endless.

#### High Quality Materials & Build

All components used to produce Glide sliding doors are of the highest quality and made of aluminium rather than steel, resulting in a high-end sliding furniture door system. The integrated soft close on all Glide doors gives that final touch of luxury.

#### Any Aspire Décor, Including...

Anthracite Sparkle Black Washed Oak Black

Gloss Red Cappuccino

See pages 6 - 7 for the complete range