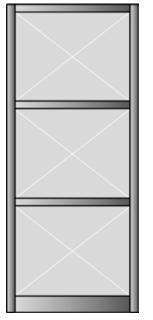

#### Panel Configurations Include:

Triple Panel

Single Panel With 3 Cross Strips