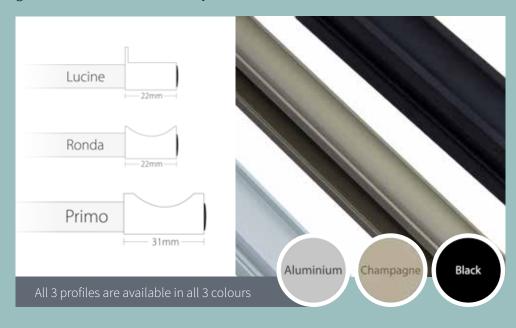

#### Countless Décors, Infinite Combinations

With the Glide sliding door range incorporating a huge number of décors, 3 frames colour options, 3 frame profiles & multiple door panel configurations, the possibilities are endless.

#### Key Features:

- Made-to-measure
- Over 200 décors across 6 materials
- High quality aluminium frames & tracks in a choice of 3 colours
- Choice of 3 frame profiles
- Multiple door panelling options
- Integrated soft close on every door
- Glide doors can be printed with any image creating a truly unique set of doors