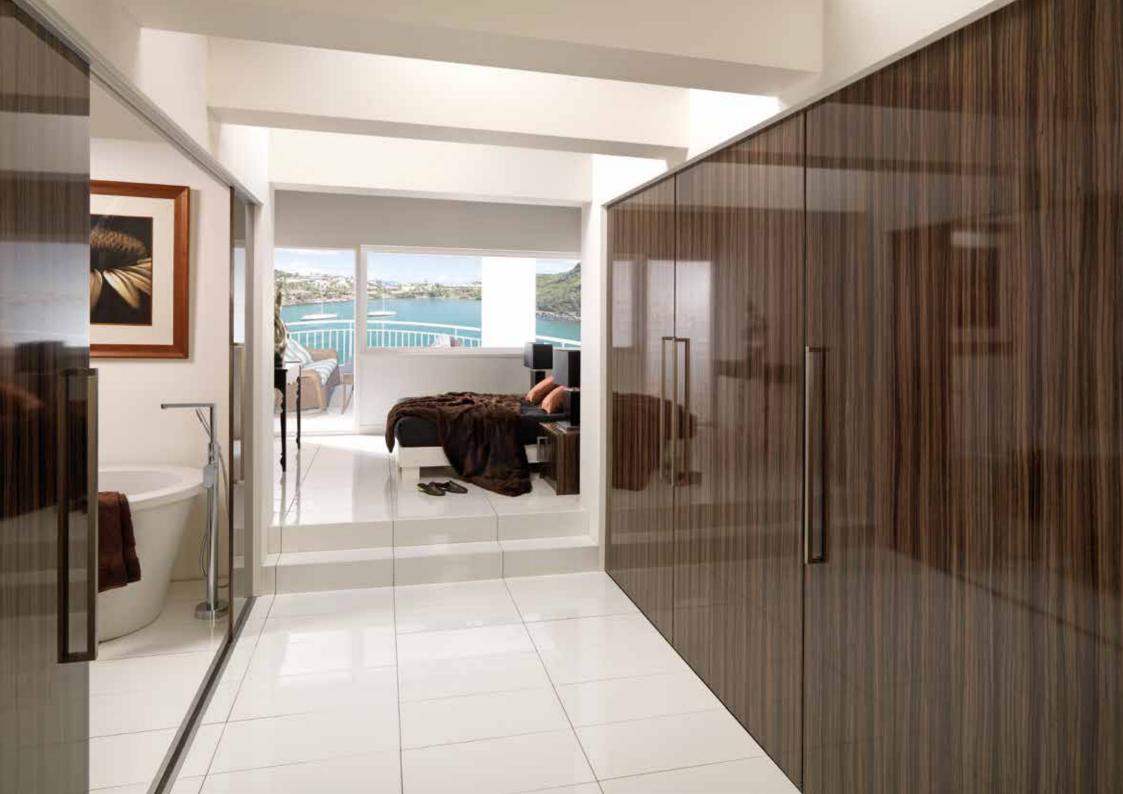

Montana Oak



Autumn Plum

Natural Aida

Walnut



Natural Dijon

Walnut

Dark Oak



Odessa Oak



Opera Walnut





Santana Oak



Black



White

















Mali Wenge

Moldau Acacia





Sonoma Oak





Ash



Light Tiepolo

Walnut





Oak



Winchester Oak





Made to Measure



Glazed Doors Available



Angled Doors Available



Any Colour Any Style



Made in Britain



Bridgewater



Brockworth



Chardonnay



Chedburgh



Coniston



Cottage





Made to Measure



Glazed Doors Available



Angled Doors Available



Any Colour Any Style



Made in Britain













Grove

Henlow

Kendal

Keswick





Made to Measure



Glazed Doors Available



Angled Doors Available



Any Colour Any Style



Made in Britain













Oslo

Sahara

Scoop

Shaker

Twinline











































#### Inset

Make the ultimate style statement with an Aspire Inset handle door. Each door is available in any of the Aspire colour options on pages 6 - 7.







# Angled & Glazed Doors

All Aspire door styles are available as angled doors as well as with a variety of glazed door options finished in the glass types shown here. Ideal for creating a feature in any design; speak to your retailer for more information on the options available.



























Bronze

Clear

Frosted

Obscure

Silver

## Cornice



Round Bullnose



Traditional Cornice



Rounded Edged



Square Bullnose



Square Edged

### Pelmet



Round Bullnose



Traditional Pelmet



Rounded Edged



Square Bullnose



Square Edged

#### Accessories

All of our accessories a