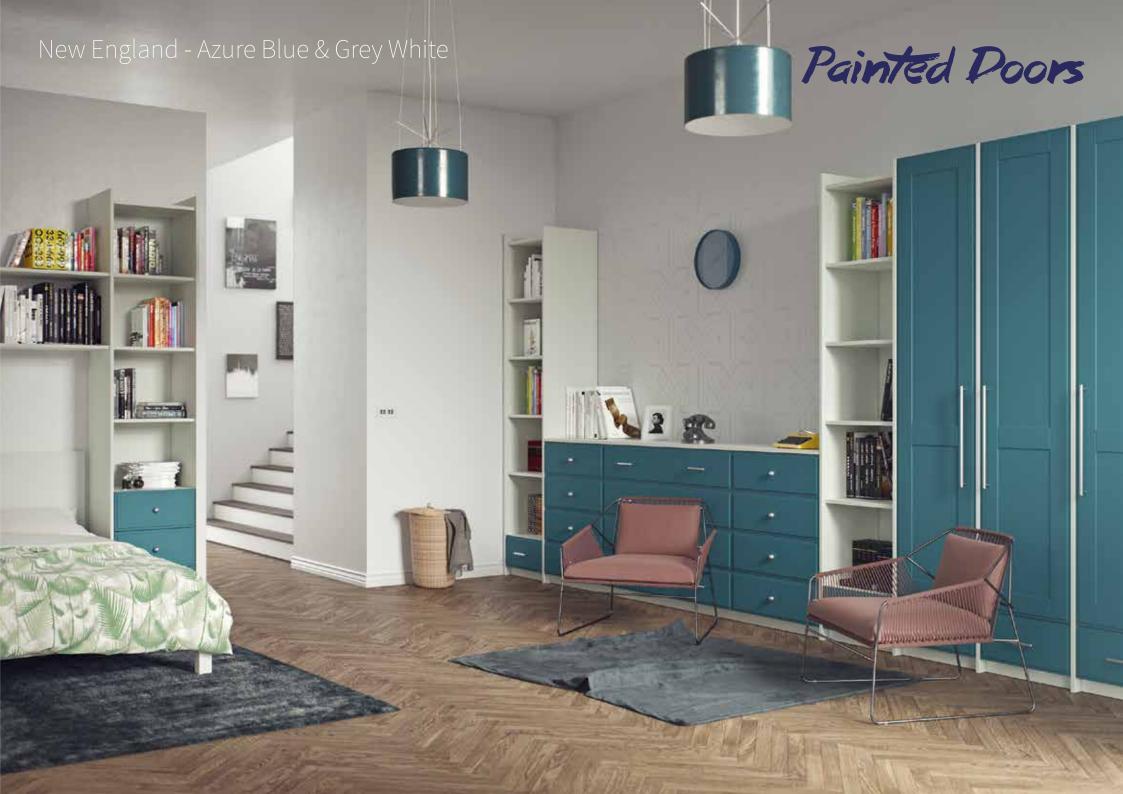

# Painted Doors

Open up a whole world of design possibilities with Painted Doors. With a myriad of colours on offer the only limit is your imagination.

Our painted furniture doors open up a whole world of design possibilities, combining the flexibility of made-to-measure sizes with a choice of hundreds of paint colours creating the ultimate level of customisation. Painted doors are available made-to-measure with a choice of either 18 or 22mm thickness. Each range is available with options for angled doors, glazed doors and a range of mouldings & accessories.