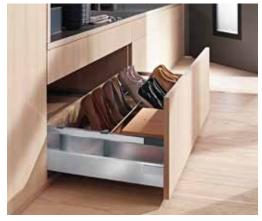

#### Antaro

The Tandembox drawer system has been impressing users for many years. Blum Tandembox Antaro is the latest version, a new programme line with new design options. Tandembox Antaro has a clear style and all components are colour-coordinated. Minimalist design meets proven technology. That is Tandembox Antaro.