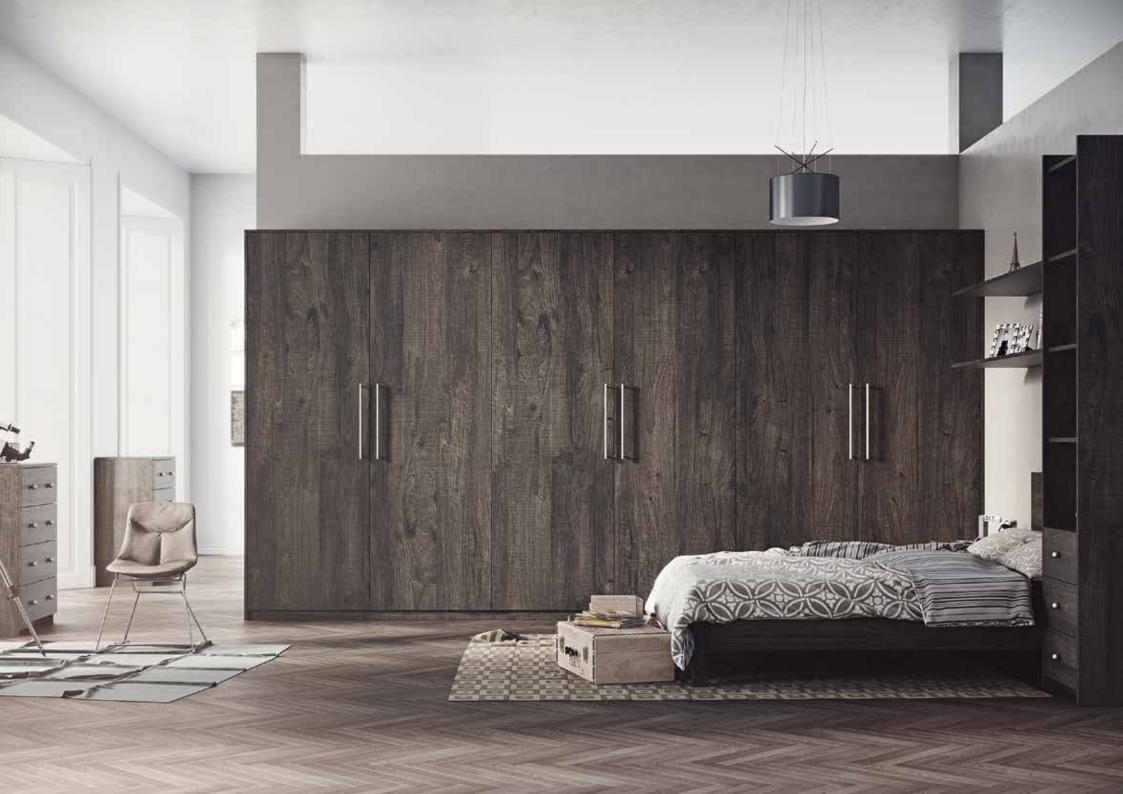

# Painted Doors

Open up a whole world of design possibilities with Painted Doors. With a myriad of colours on offer the only limit is your imagination.

Our painted furniture doors open up a whole world of design possibilities, combining the flexibility of made-to-measure sizes with a choice of hundreds of paint colours creating the ultimate level of customisation. Painted doors are available made-to-measure with a choice of either 18 or 22mm thickness. Each range is available with options for angled doors, glazed doors and a range of mouldings & accessories.