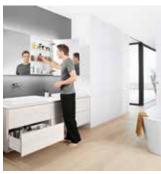

#### **Drawers**

#### Beech Drawers

Drawers with a feather-light glide, our Beech finished drawers open up numerous design opportunities in bedrooms – be it a walk-in dressing room or a classic wardrobe. Full extension gives you full access to the very back of drawers.