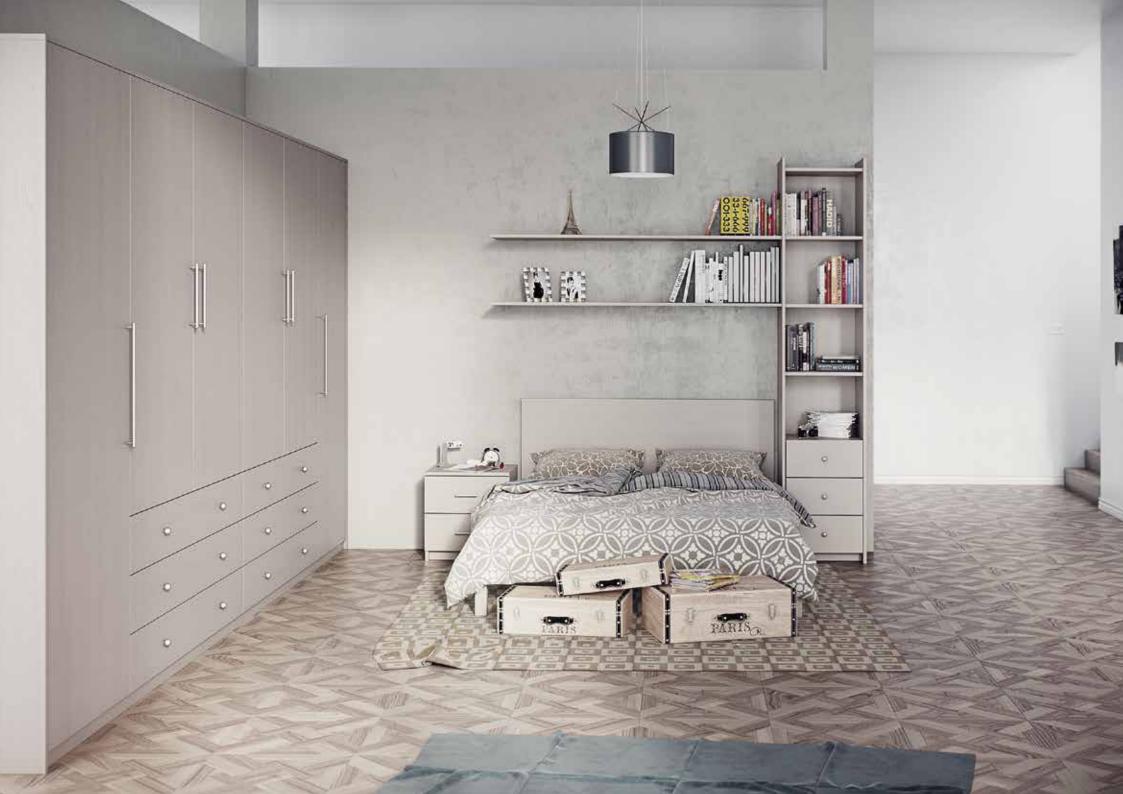

# a unique choice

A bedroom is much more than just doors and drawer fronts. Our range of essential accessories includes all the things you need to make yours really stand out from the crowd.

#### **Drawers**

#### Antaro

The Tandembox drawer system has been impressing users for many years. Blum Tandembox Antaro is the latest version, a new programme line with new design options. Tandembox Antaro has a clear style and all components are colour-coordinated. Minimalist design meets proven technology. That is Tandembox Antaro.

#### Beech Drawers

Drawers with a feather-light glide, our Beech finished drawers open up numerous design opportunities in bedrooms – be it a walk-in dressing room or a classic wardrobe. Full extension gives you full access to the very back of drawers.