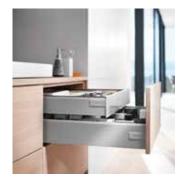

#### **Drawers**

#### Antaro

The Tandembox drawer system has been impressing users for many years. Blum Tandembox Antaro is the latest version, a new programme line with new design options. Tandembox Antaro has a clear style and all components are colour-coordinated. Minimalist design meets proven technology. That is Tandembox Antaro.