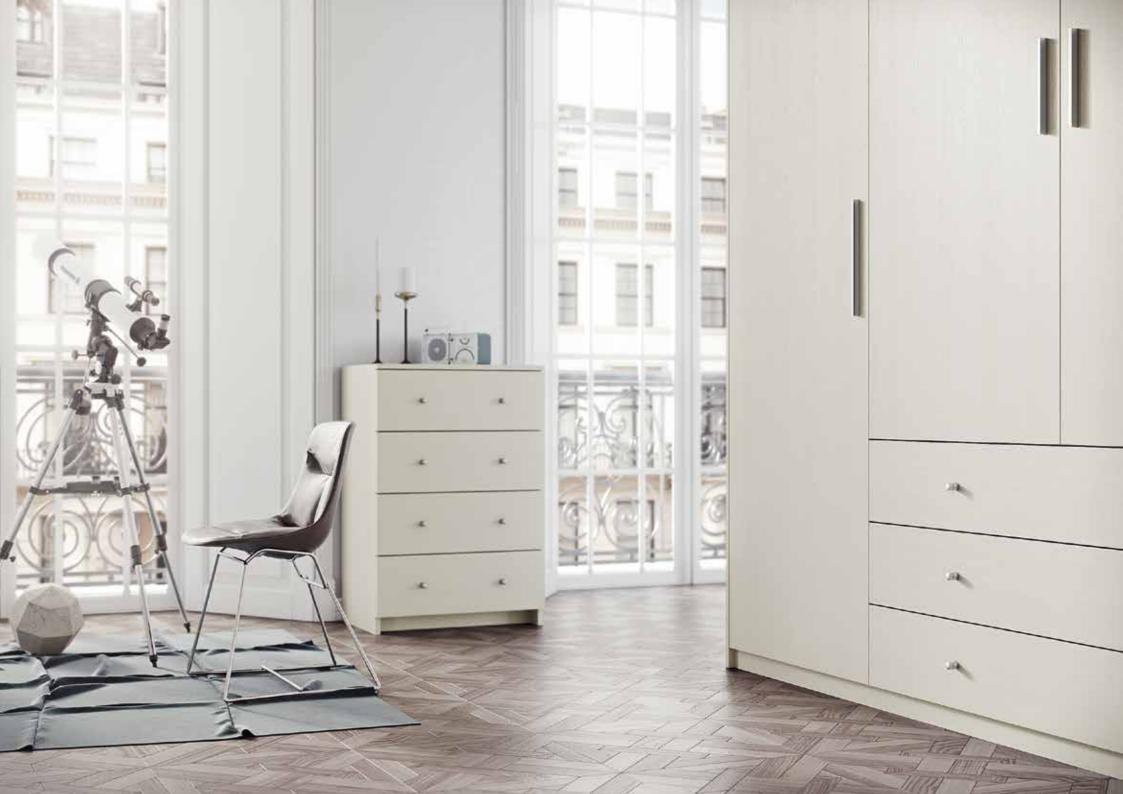

# Painted Doors

Open up a whole world of design possibilities with Painted Doors. With a myriad of colours on offer the only limit is your imagination.

Our painted furniture doors open up a whole world of design possibilities, combining the flexibility of made-to-measure sizes with a choice of hundreds of paint colours creating the ultimate level of customisation. Painted doors are available made-to-measure with a choice of either 18 or 22mm thickness. Each range is available with options for angled doors, glazed doors and a range of mouldings & accessories.