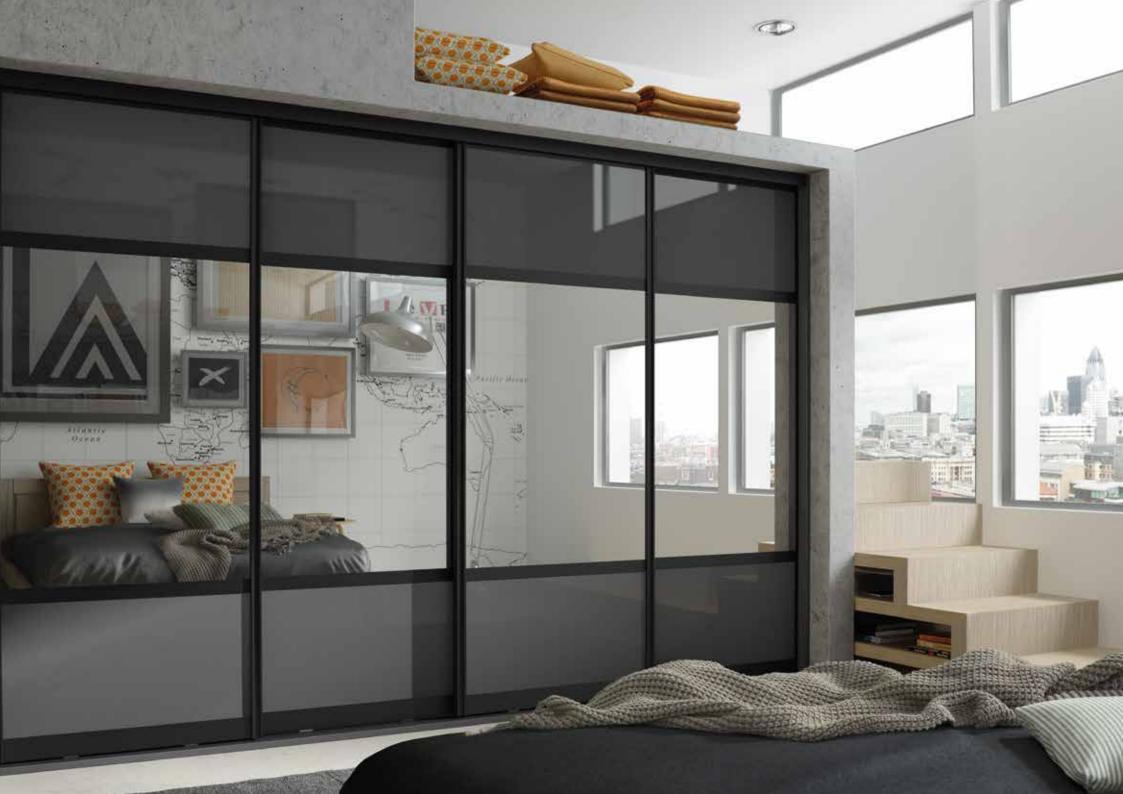

Made to Measure

Choice of over 100 Decors

Mix & Match

Made in Britain

Featuring a superior quality track and frame system in combination with an unrivalled choice of panel options, Glide doors are the ultimate when it comes to sliding doors.

#### Countless Décors, Infinite Combinations

With the Glide sliding door range incorporating a huge number of décors, 3 frames colour options, 3 frame profiles & multiple door panel configurations, the possibilities are endless.

#### High Quality Materials & Build

All components used to produce Glide sliding doors are of the highest quality and made of aluminium rather than steel, resulting in a high-end sliding furniture door system. The integrated soft close on all Glide doors gives that final touch of luxury.